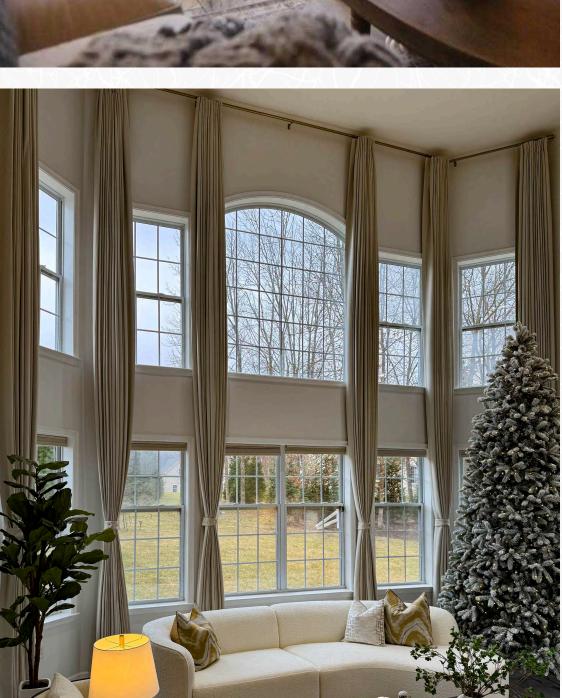

#### EMBRACING LARGE FLOOR TO **CEILING WINDOWS**

With A 20-Ft Ceiling It Could Be Hard To Find Fitting Window Treatments For The Space. The Hues Provides Custom Curtains That Not Only Highlighted The Room's Towering Height But Also Brought A Sense Of Balance And Warmth.

Credit: Omabelle

Product: Zoe Linen Look Curtains, Ivory White, 100 X 240 Inches