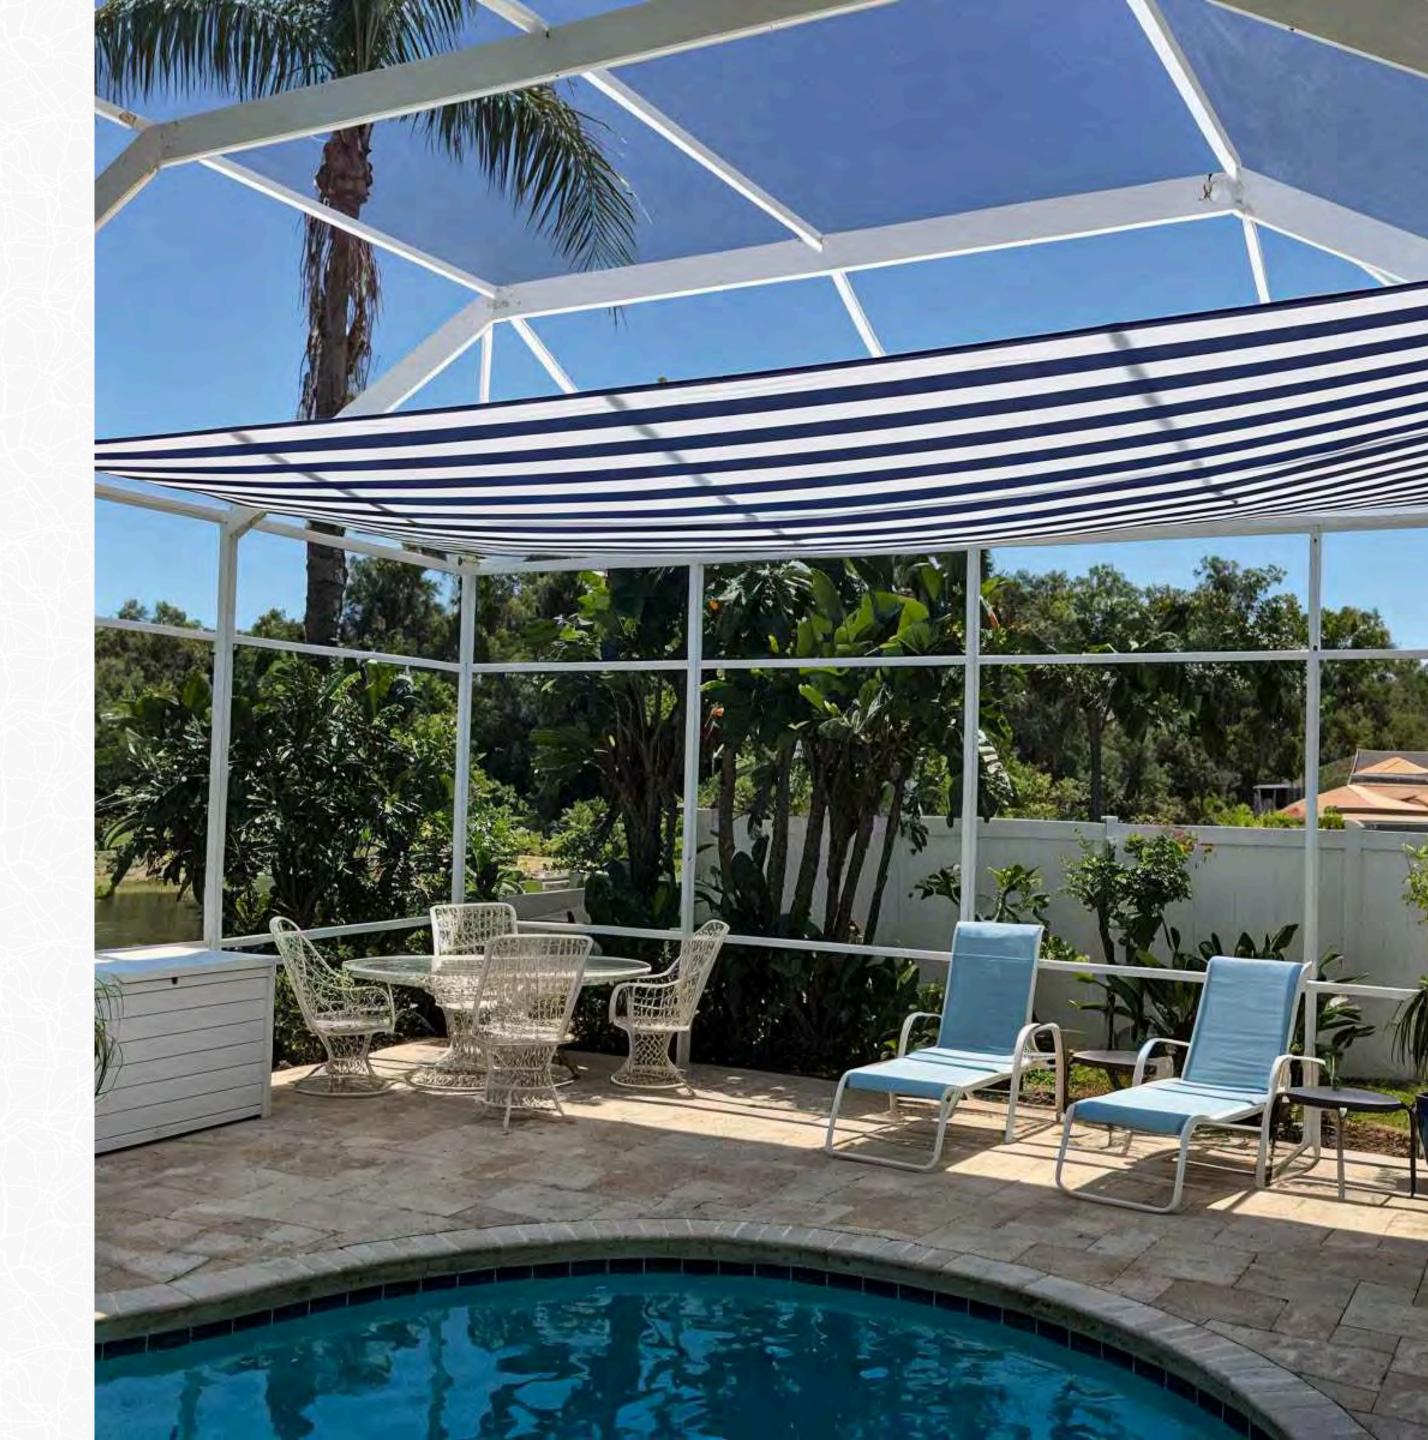

# CUSTOM SUNSHADE SOLUTIONS FOR POOLSIDE BLISS

For A Space That Needs Easy-To-Install Shade Solutions, The Hues Crafted A Custom-Sized Sunshade Sail That Fits Seamlessly Over The Pool. This Easy-To-Install Solution Offers Perfect Coverage, Providing A Cool, Stylish Refuge From The Sun While Effortlessly Enhancing The Outdoor Space.

Credit: George L.

Product: Striped Sun Shade Sail; 276 X 156 Inches