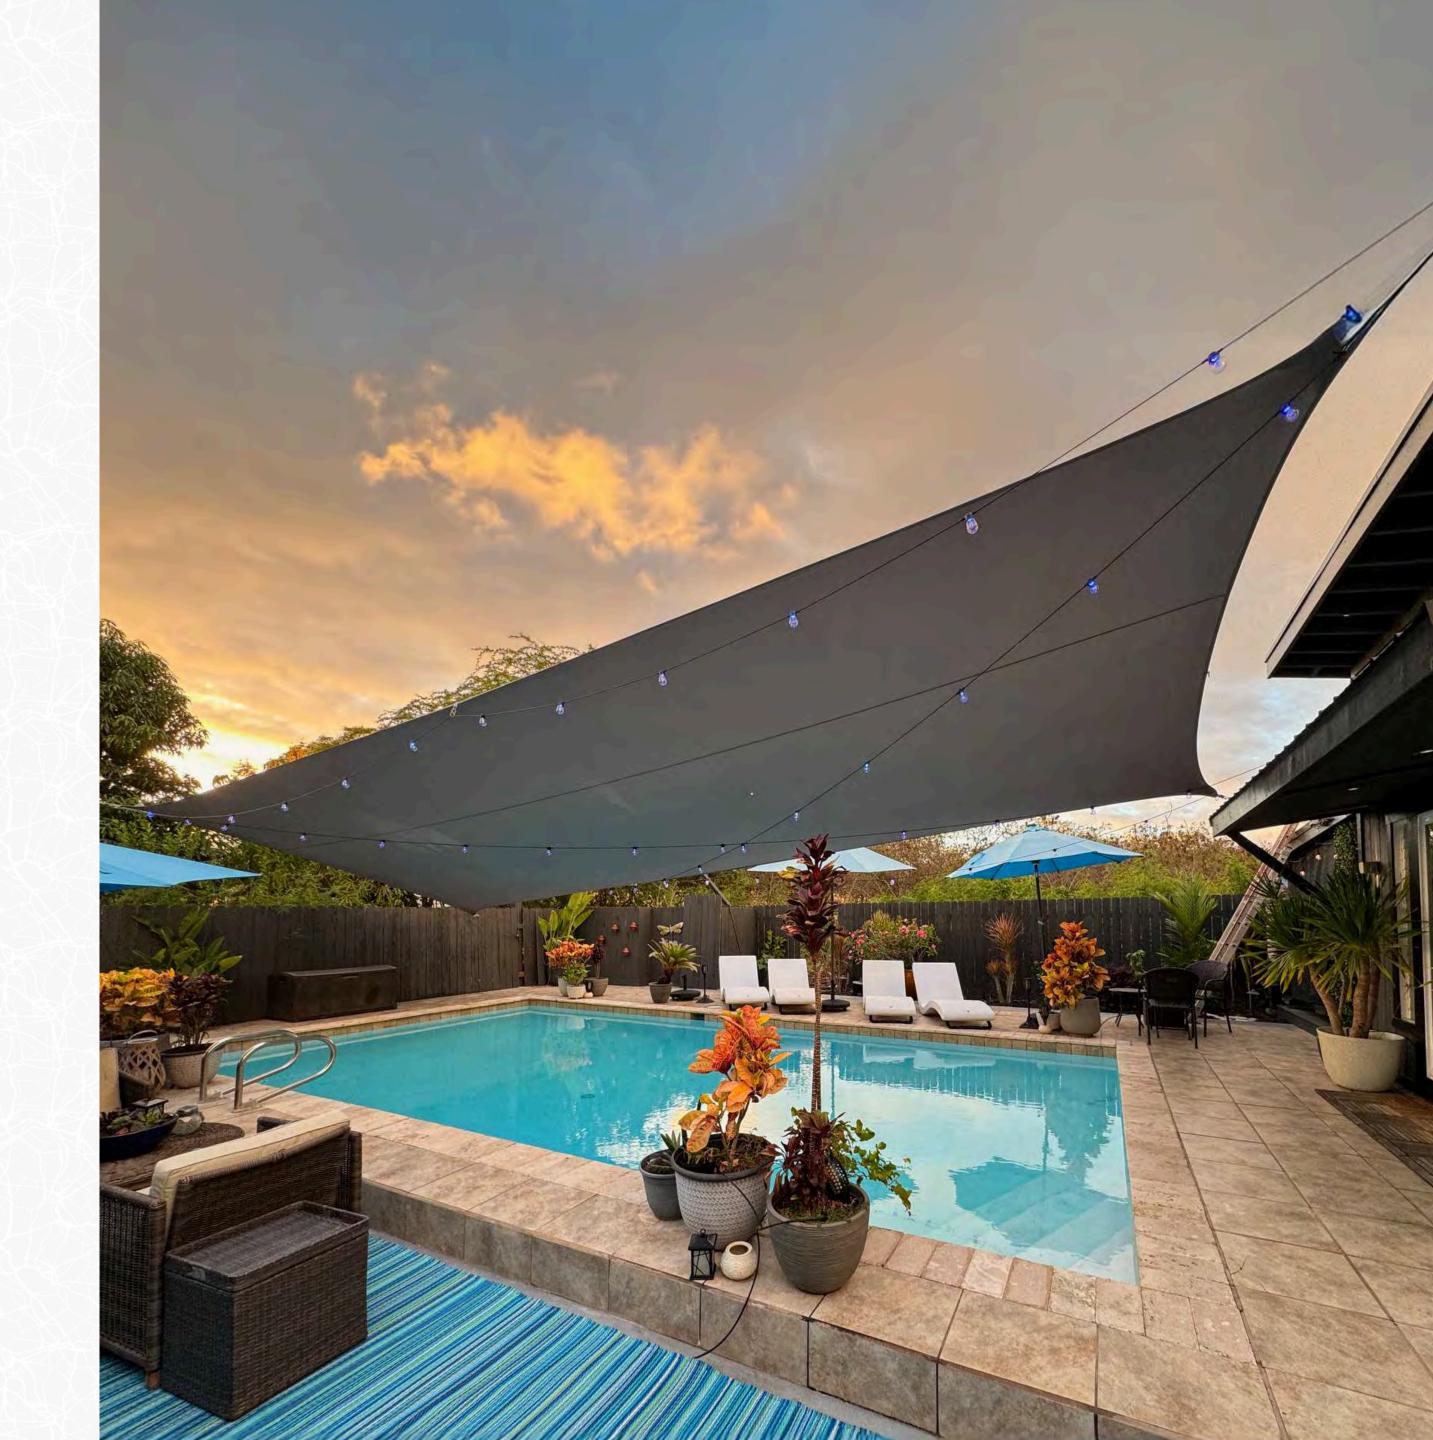

# SHADE AND STYLE FOR POOLSIDE RELAXATION

Custom-Made To Provide Ample Shade, These Sails Keep The Pool Covered Asll. Ideal For Creating A Relaxing Atmosphere, They Enhance Both The Aesthetic And Functionality Of Your Hotel Poolside Experience.

Credit: Teddy F.

Product: Custom Sun Shade Sail; Black; 174 X 480 X 174 Inches