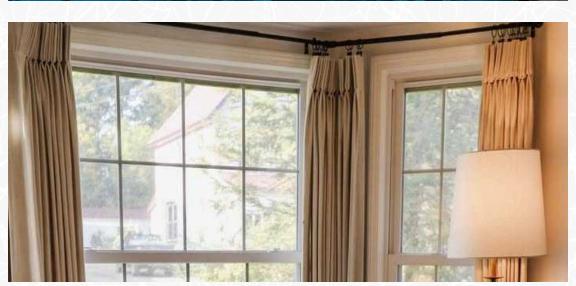

# CURATED PANELS FOR IRREGULAR WINDOWS

The Unique Contours Of A Space Featuring A Bay Window Require Thoughtful, Precise Solutions. Four Custom Panels, Meticulously Tailored To The Exact Dimensions, Ensuring A Seamless Fit. We Provided The Perfect Balance Of Elegance And Functionality.

Credit: Rachel Nordstrom;

Product: Ivy Linen Look Curtains; Ivory; 56 X 80 Inches