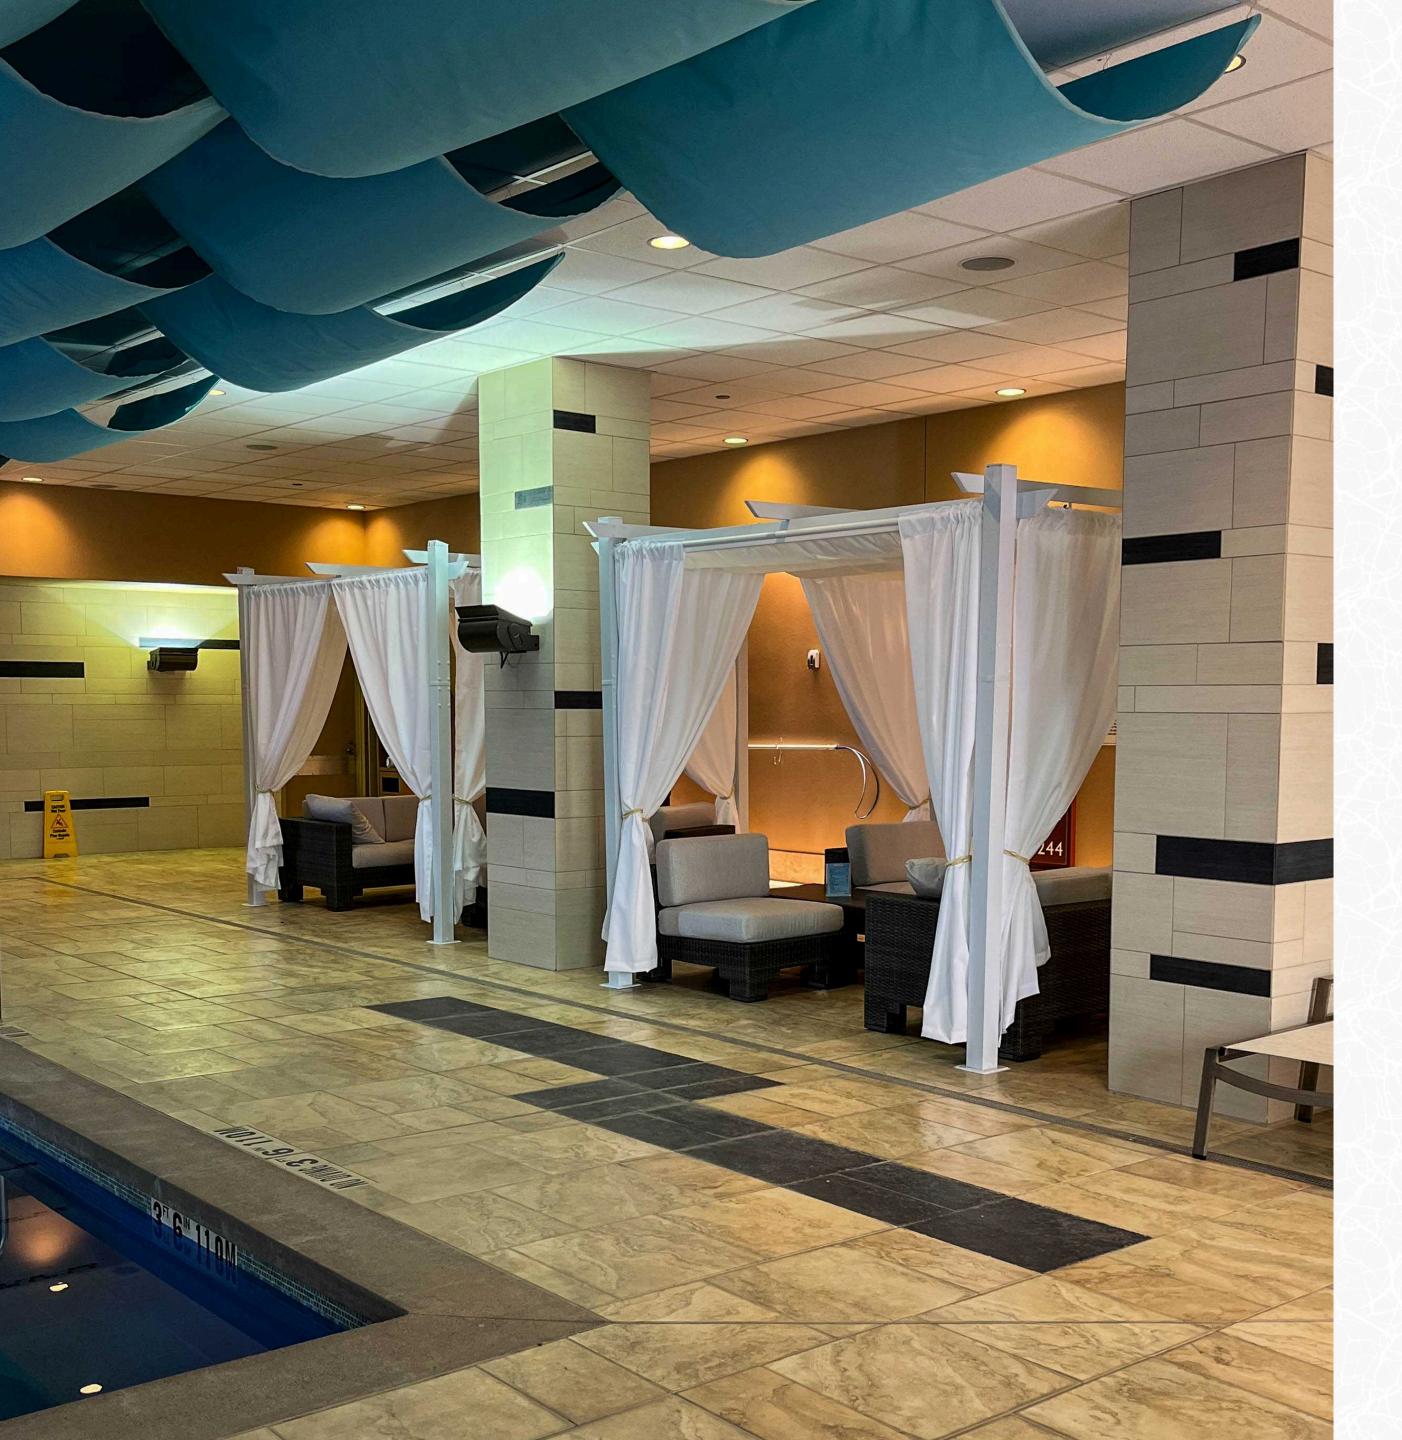

# SHADE AND STYLE FOR POOLSIDE RELAXATION

Custom-Made To Provide Ample Shade, These Sails Keep The Pool Covered Asll. Ideal For Creating A Relaxing Atmosphere, They Enhance Both The Aesthetic And Functionality Of Your Hotel Poolside Experience.

Credit: Teddy F.

Product: Custom Sun Shade Sail; Black; 174 X 480 X 174 Inches