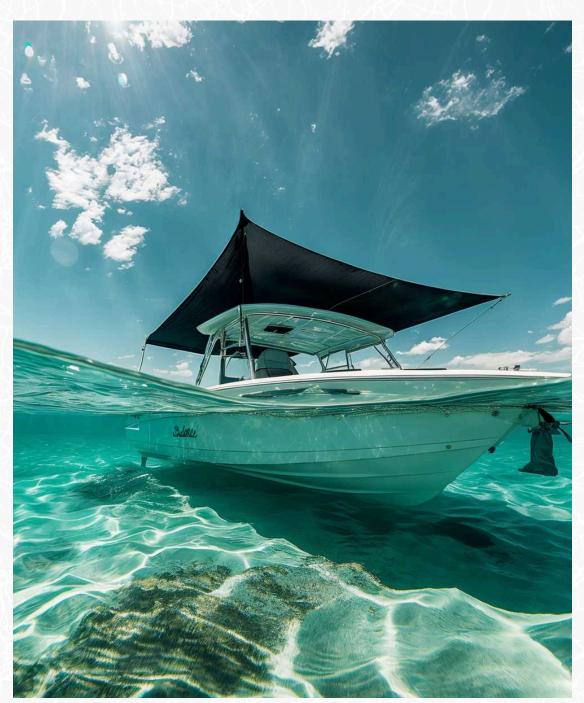

# SAILING IN SHADE: CUSTOM SUNSHADE FOR BOAT

UV Protection At Anywhere You Need. This Easy-To-Install Solution Shields The Deck From The Sun, Providing A Comfortable, Shaded Space That Enhances The Boating Experience Without Compromising On Aesthetics Or Functionality.

Credit: Clayton Linkous

Product: Custom Sun Shade Sail; Black; 116 X 120 X 60 Inches