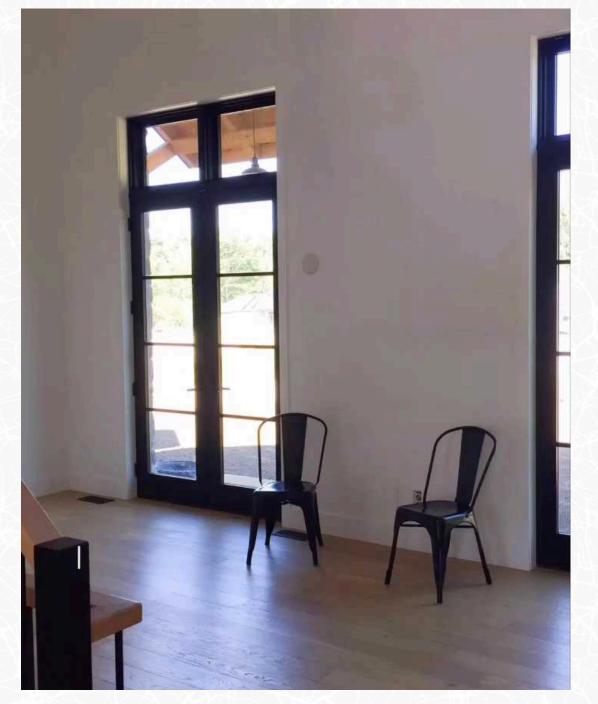

#### **ELEVATED DRAPES TO FIT ANY VISION**

With Our Custom Solutions, You Have The Freedom To Design The Height Above Your Window To Perfectly Match Your Vision For Any Space In Your Home. Whether You Prefer A Grand, Dramatic Look Or A Subtle, Refined Touch.

Credit: Kassandra Deckoning

Product: Venetian Curtains; Natural; 120 X 100 Inches

**Before Installation** 