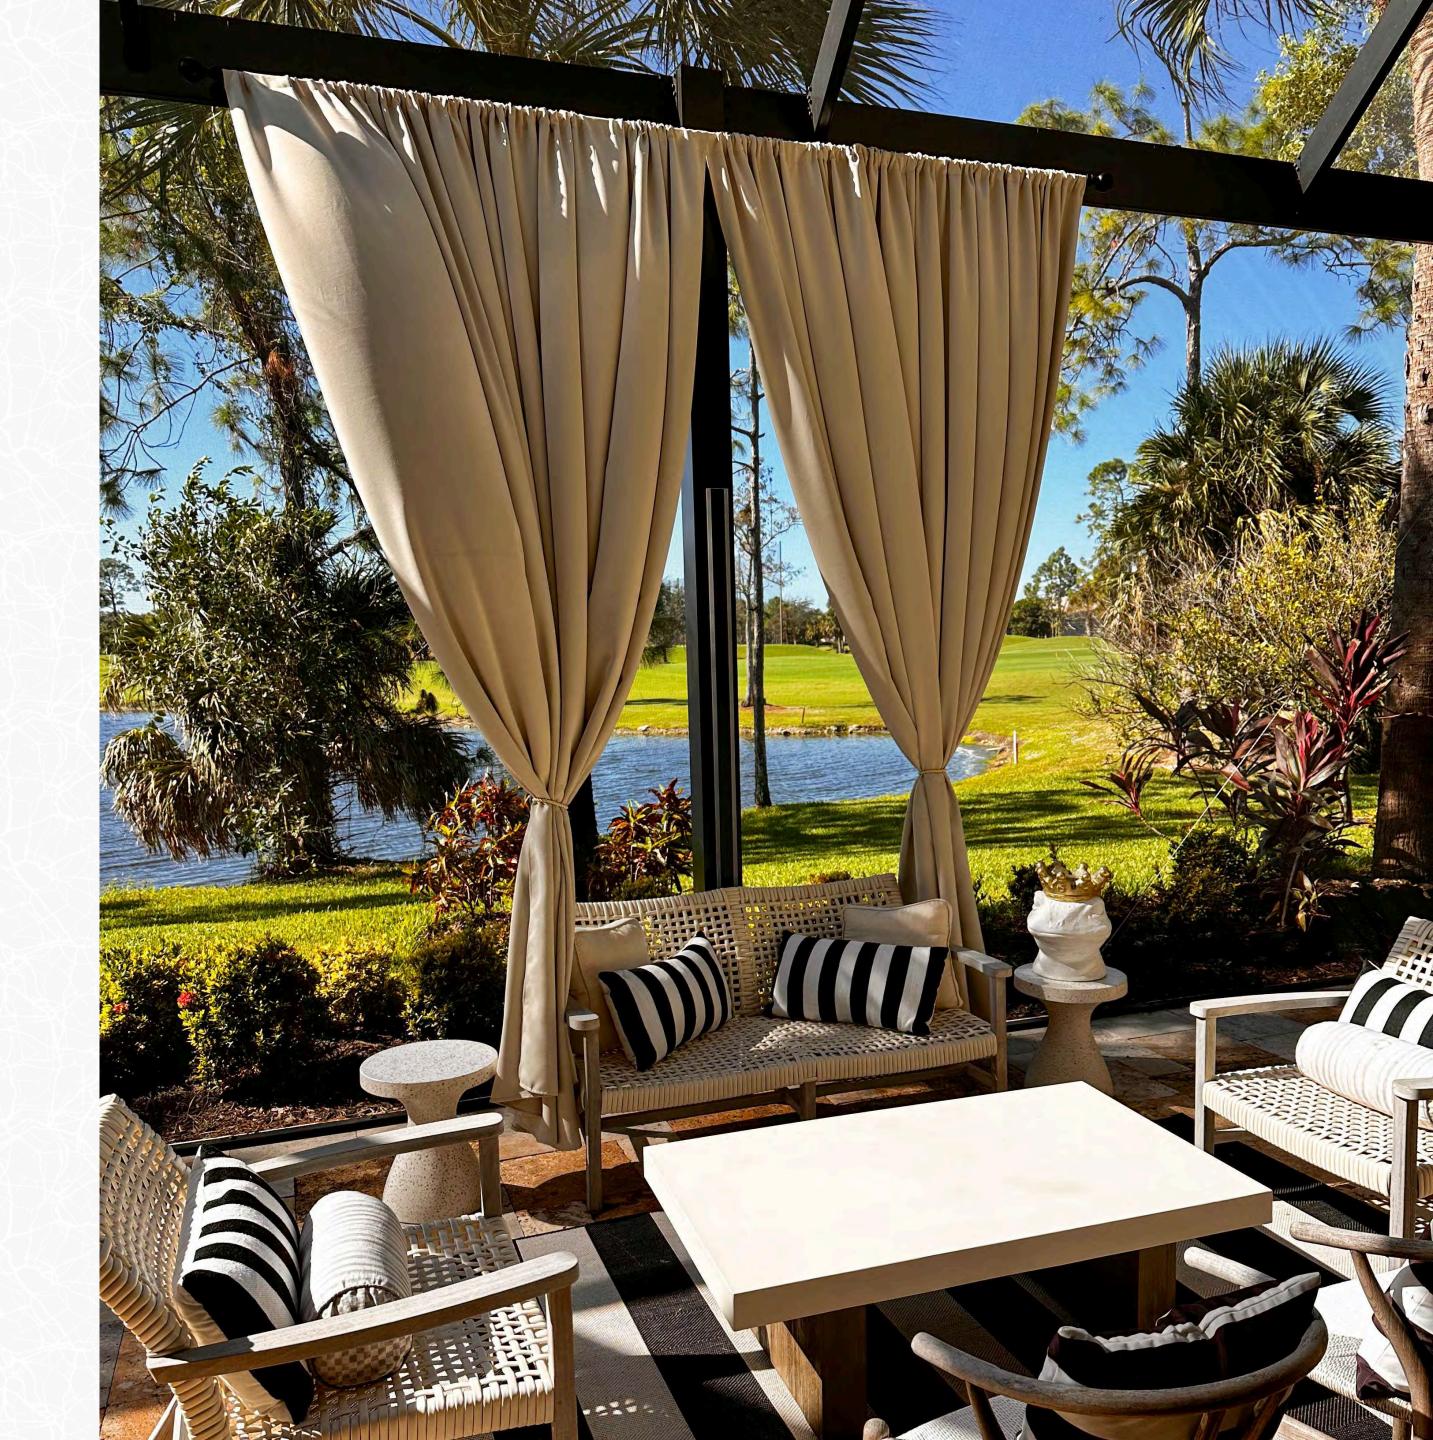

# CREATE A DREAMY OUTDOOR RETREAT

Crafted From Lightweight, Airy Fabrics, These Curtains Create A Serene, Enchanting Atmosphere While Providing Gentle Privacy And Sun Protection. Perfect For Enhancing Outdoor Gatherings, They Add A Touch Of Elegance And Comfort To Any Al Fresco Setting.

Credit: Stephen R.

Produce: FadeShield Outdoor Curtains; Pure White; 144 X 132

Inches