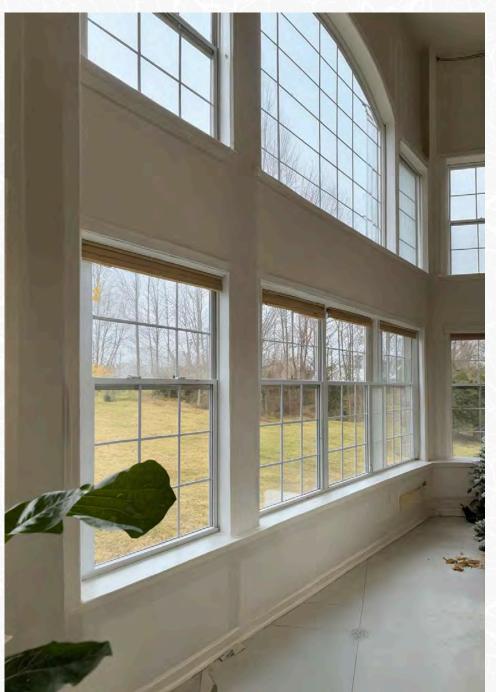

#### EMBRACING LARGE FLOOR TO **CEILING WINDOWS**

With A 20-Ft Ceiling It Could Be Hard To Find Fitting Window Treatments For The Space. The Hues Provides Custom Curtains That Not Only Highlighted The Room's Towering Height But Also Brought A Sense Of Balance And Warmth.

Credit: Omabelle

Product: Zoe Linen Look Curtains, Ivory White, 100 X 240 Inches