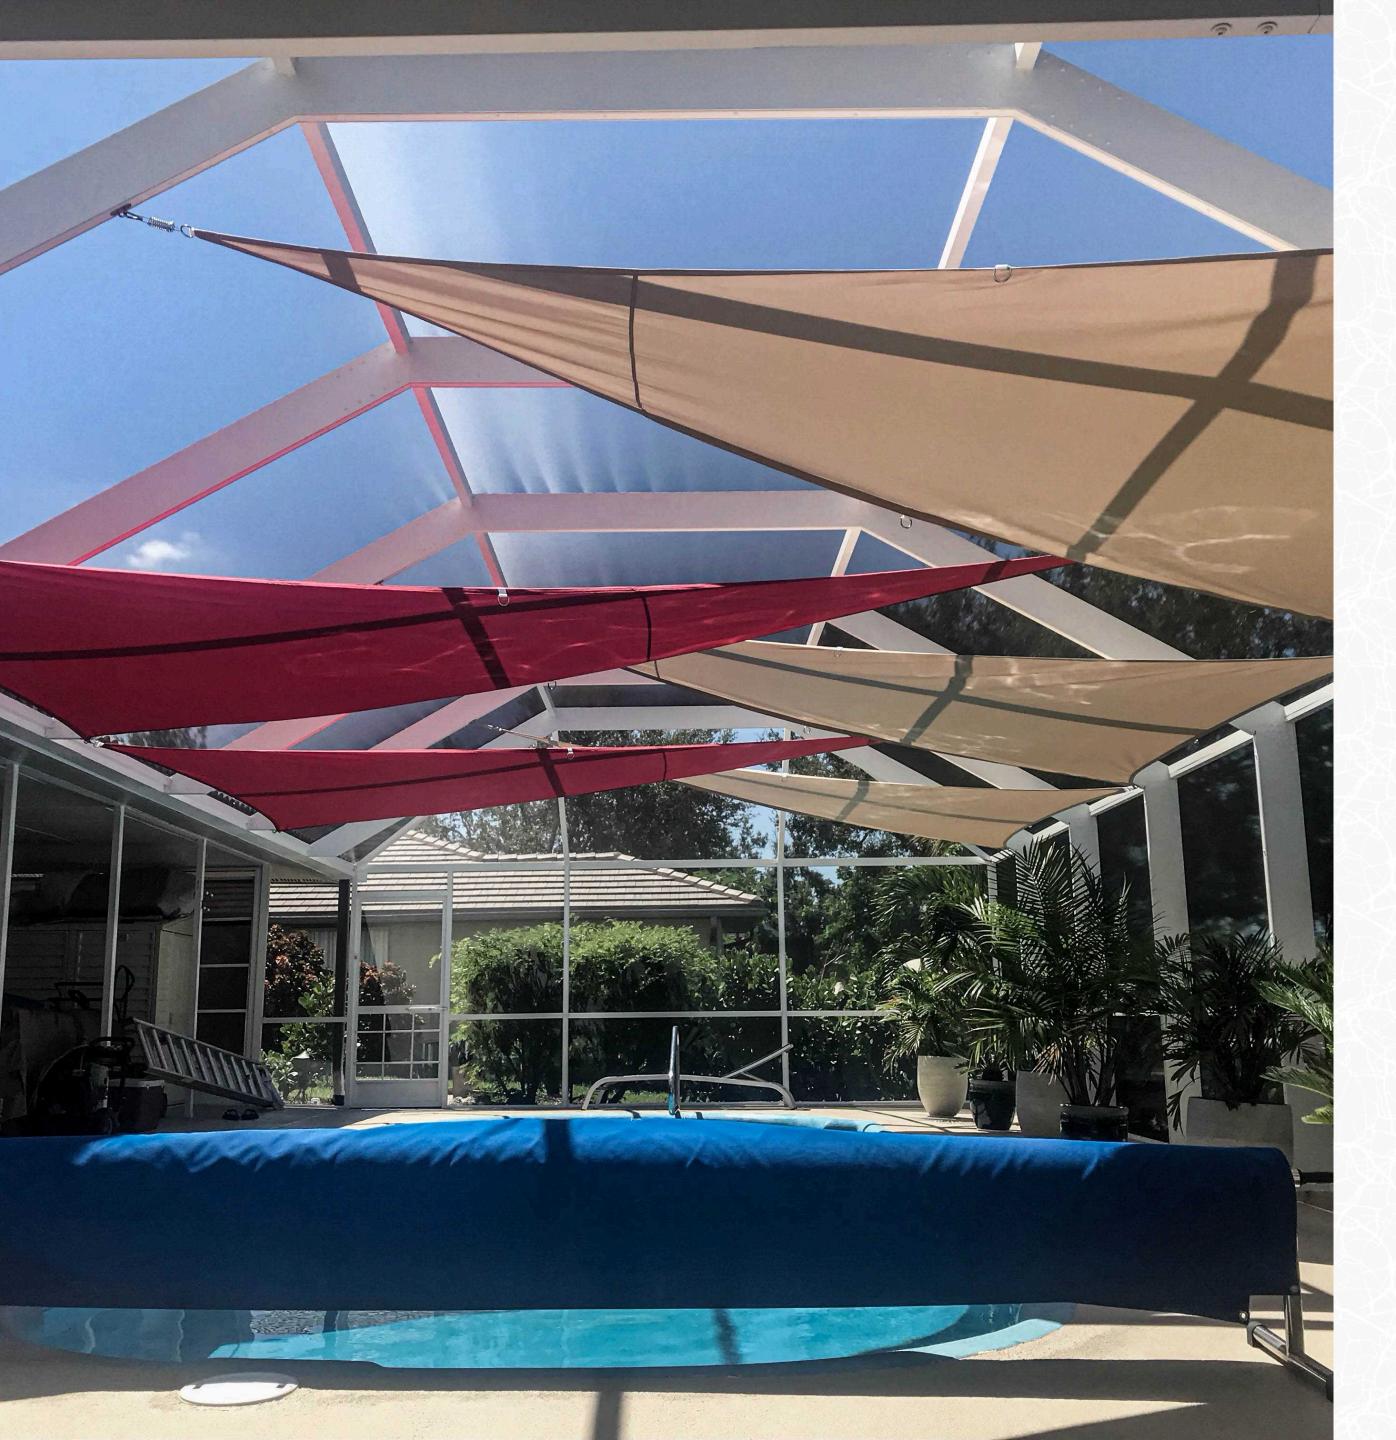

# ELEVATING LIVING SPACES WITH BESPOKE VERSATILITY

Designed To Seamlessly Integrate With Your Environment, These Sophisticated Sails Provide Both Functional Coverage And A Refined Aesthetic, Adding An Extra Layer Of Elegance To Outdoor Venues, And More.

Credit: Dana R.

Product: Custom Sun Shade Sail; Red & Beige; 154 X 121 X 121 Inches