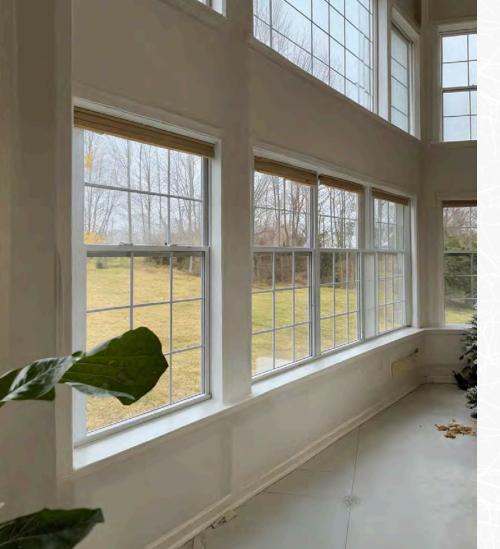

#### EMBRACING LARGE FLOOR TO **CEILING WINDOWS**

With A 20-Ft Ceiling It Could Be Hard To Find Fitting Window Treatments For The Space. The Hues Provides Custom Curtains That Not Only Highlighted The Room's Towering Height But Also Brought A Sense Of Balance And Warmth.

Credit: Omabelle

Product: Zoe Linen Look Curtains, Ivory White, 100 X 240 Inches