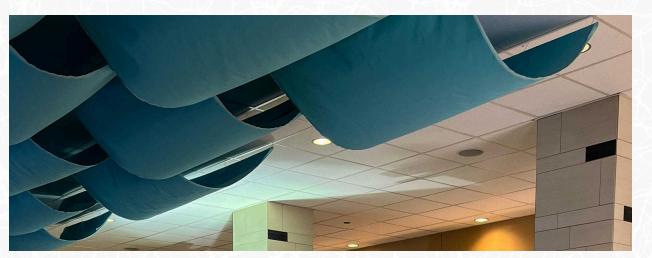

# DRAMATIC CURTAINS FOR STAGE: AN EXTRA-WIDE IMPACT

Designed For The Grandest Stages, These Extra-Wide Theater Curtains Create A Dramatic Effect That Captures Attention. Their Rich, Luxurious Fabric Flows Effortlessly, Enhancing The Scale And Grandeur Of The Space While Offering Both Visual Impact And Functional Performance For Any Large Venue Or Theater Setting.

Credit: Thecazbuffalo.Com & Kate Schneider Photography
Product: Classic Velvet Curtains; Burgundy & Dark Green; 144 X 180
Inches