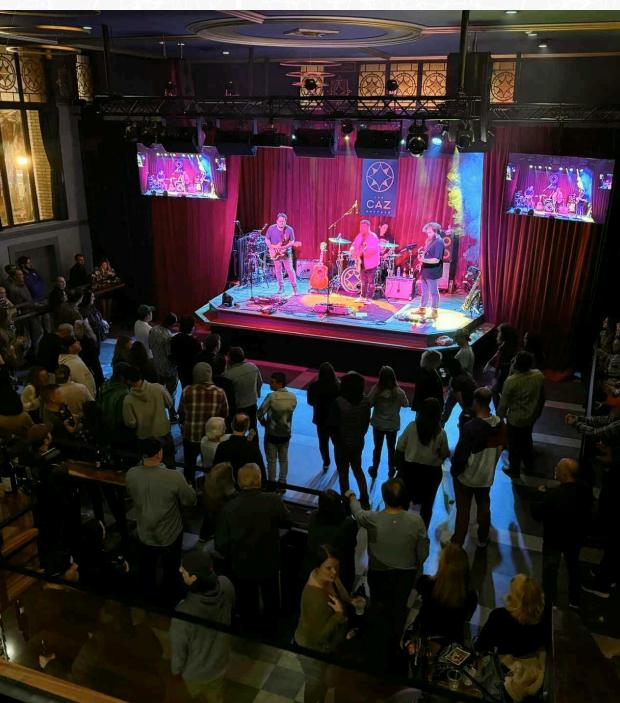

# DRAMATIC CURTAINS FOR STAGE: AN EXTRA-WIDE IMPACT

Designed For The Grandest Stages, These Extra-Wide Theater Curtains Create A Dramatic Effect That Captures Attention. Their Rich, Luxurious Fabric Flows Effortlessly, Enhancing The Scale And Grandeur Of The Space While Offering Both Visual Impact And Functional Performance For Any Large Venue Or Theater Setting.

Credit: Thecazbuffalo.Com & Kate Schneider Photography
Product: Classic Velvet Curtains; Burgundy & Dark Green; 144 X 180
Inches