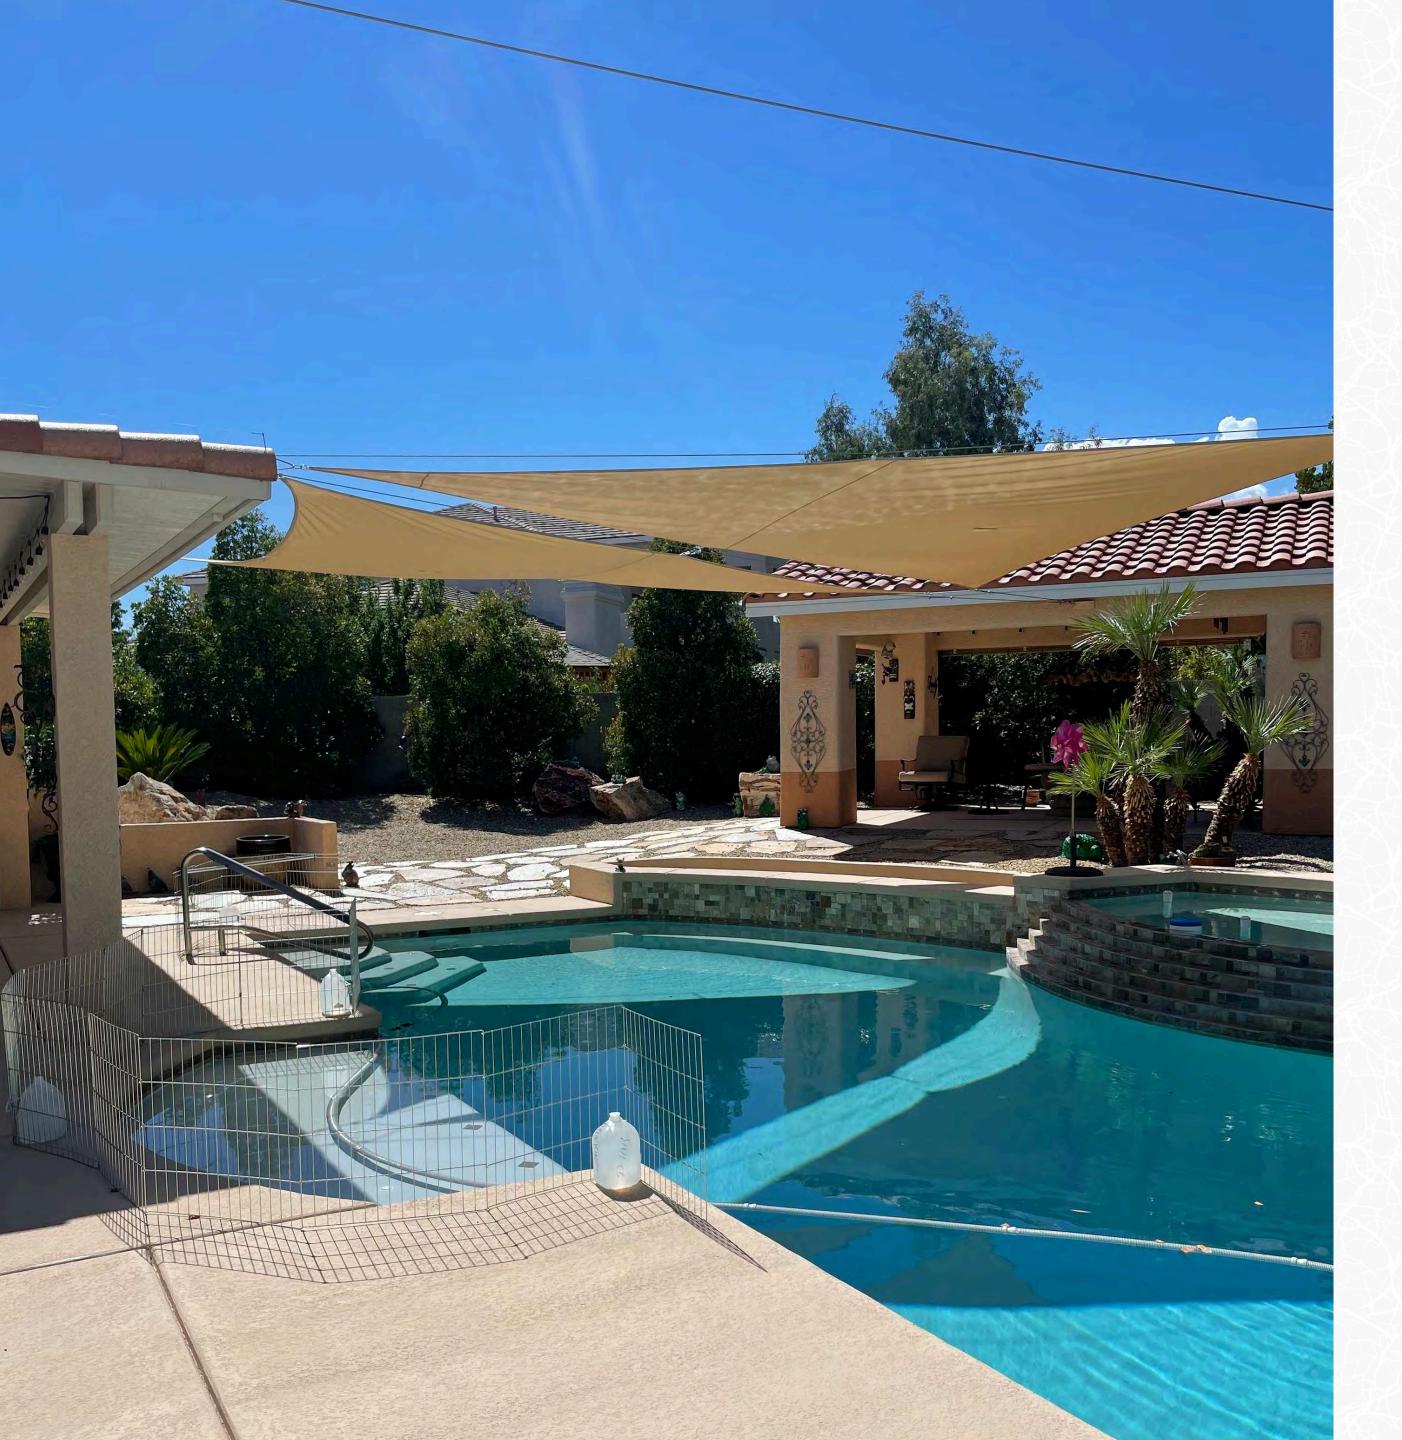

# VERSATILE SHADING FOR VARIOUS OUTDOOR SPACES

Create The Perfect Shaded Retreat By Piecing Together Multiple Shade Sails, Each Designed To Seamlessly Fit Your Space. Whether Covering A Cozy Corner Or An Expansive Area, These Versatile Sails Offer A Personalized Touch, Providing Both Functional Shade And An Elegant Aesthetic To Enhance Any Outdoor Setting.

Credit: Patrick W

Product: Custom Sun Shade Sail; Beige; 198 X 264 X 264 Inches