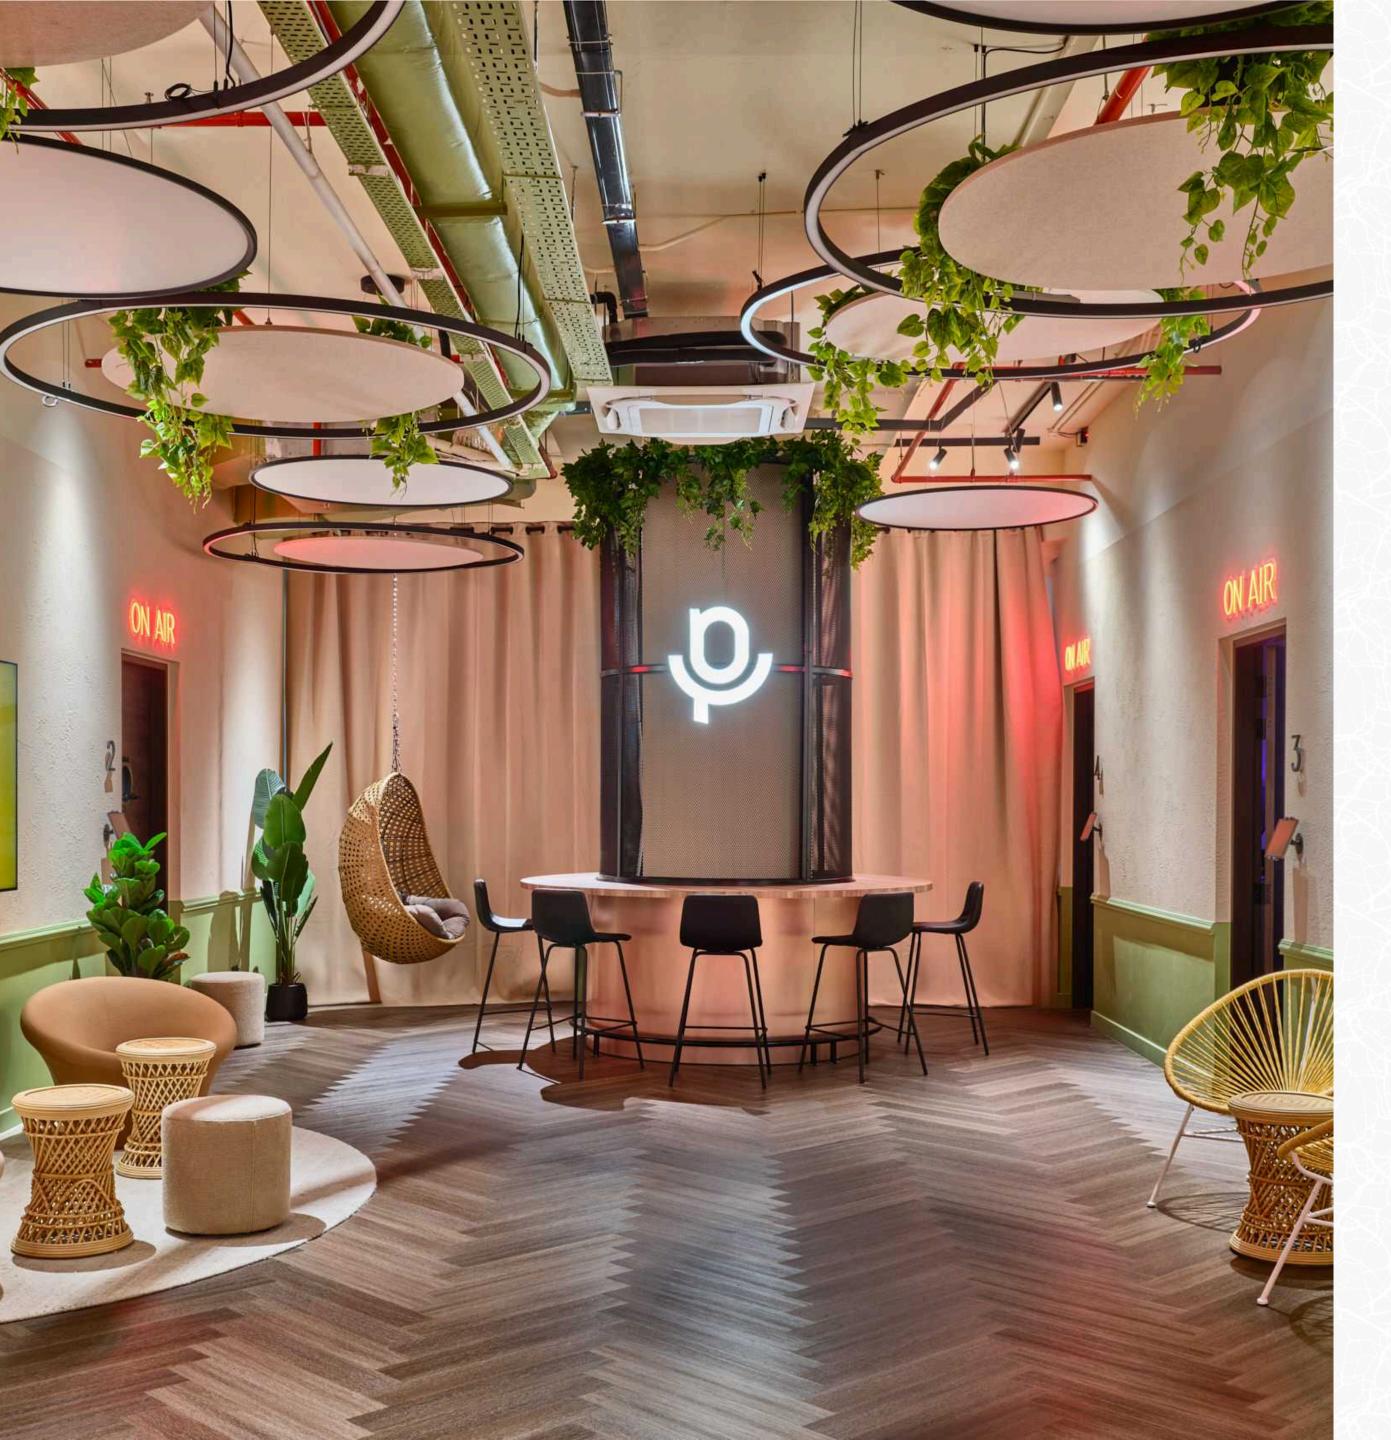

#### SUPERIOR SOUND: STUDIO DRAPES

Designed To Reduce Noise And Minimize Echo, Creating An Acoustically Optimized Environment., These Curtains Provide Both Functionality And Style, Enhancing Your Sound While Adding A Touch Of Elegance To Your Space.

Credit: Poddster Pte Ltd,

Product: Hussein Soundproof Curtains; Beige; 182 X 138 Inches