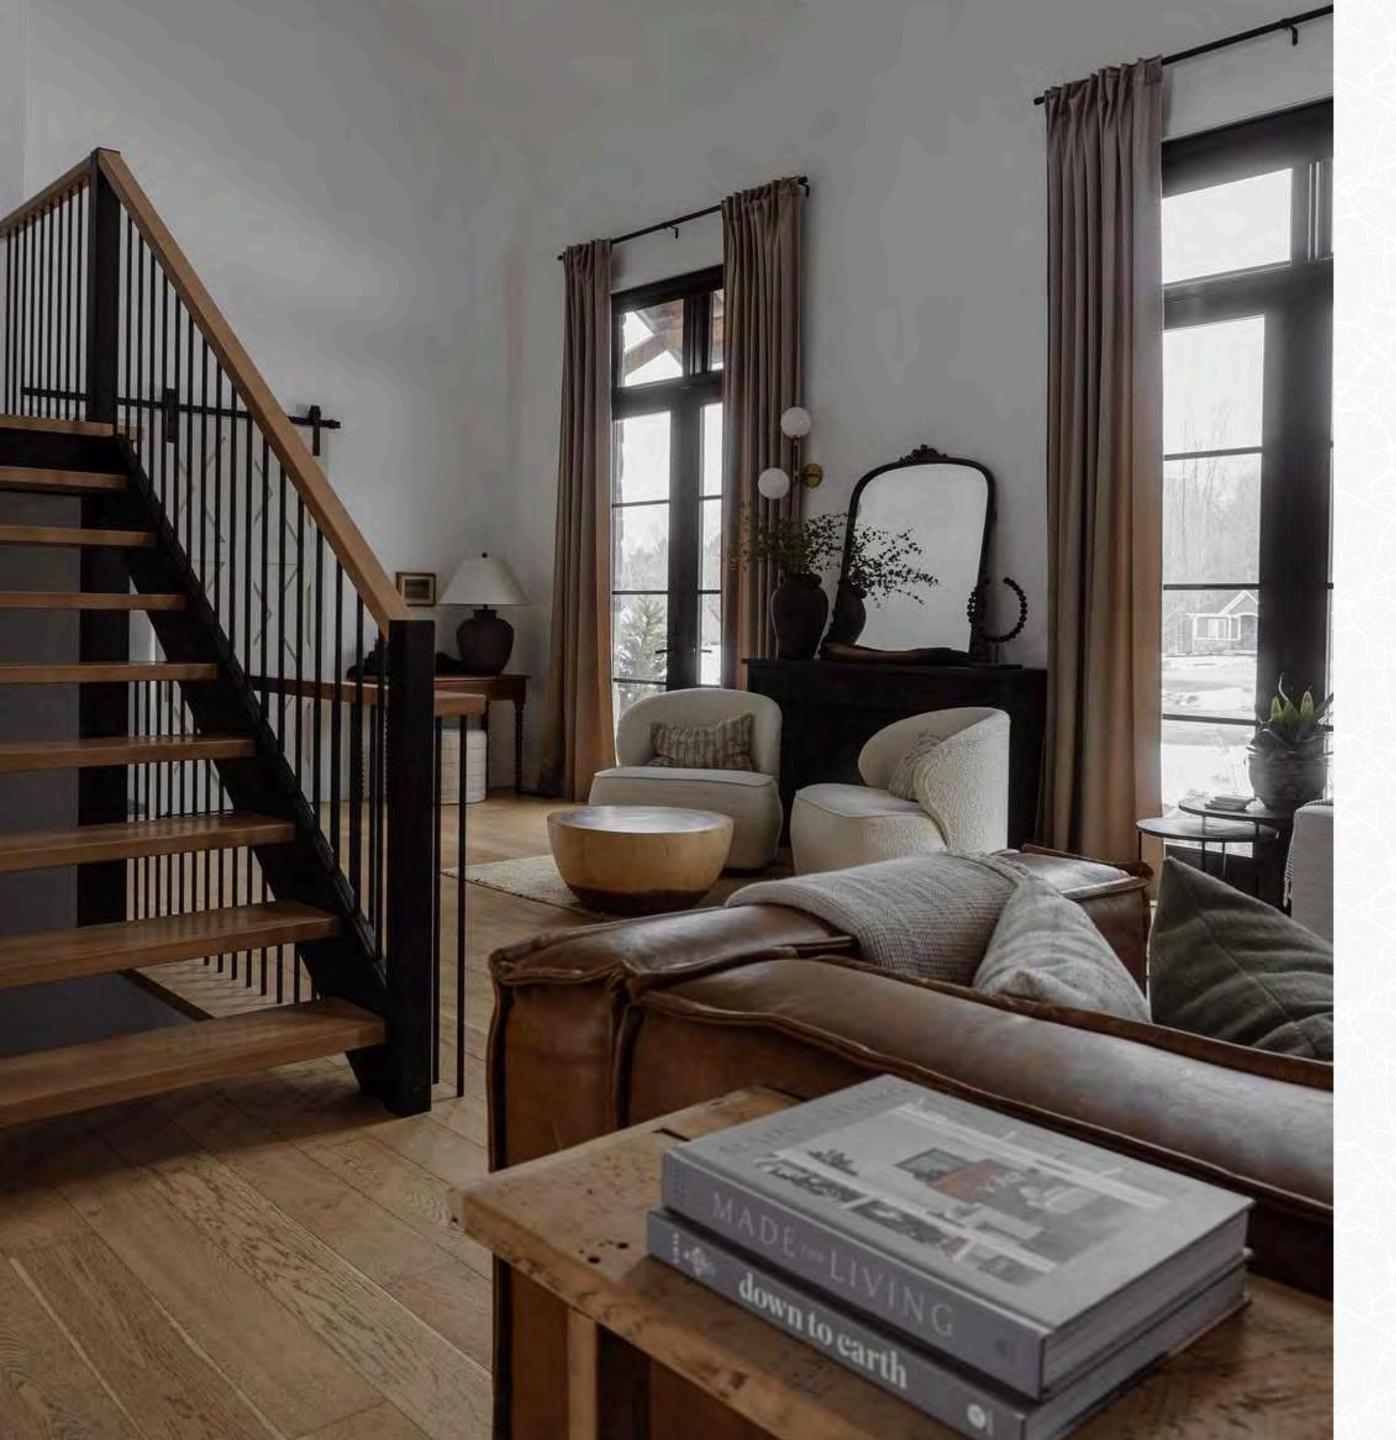

#### **ELEVATED DRAPES TO FIT ANY VISION**

With Our Custom Solutions, You Have The Freedom To Design The Height Above Your Window To Perfectly Match Your Vision For Any Space In Your Home. Whether You Prefer A Grand, Dramatic Look Or A Subtle, Refined Touch.

Credit: Kassandra Deckoning

Product: Venetian Curtains; Natural; 120 X 100 Inches

**Before Installation** 