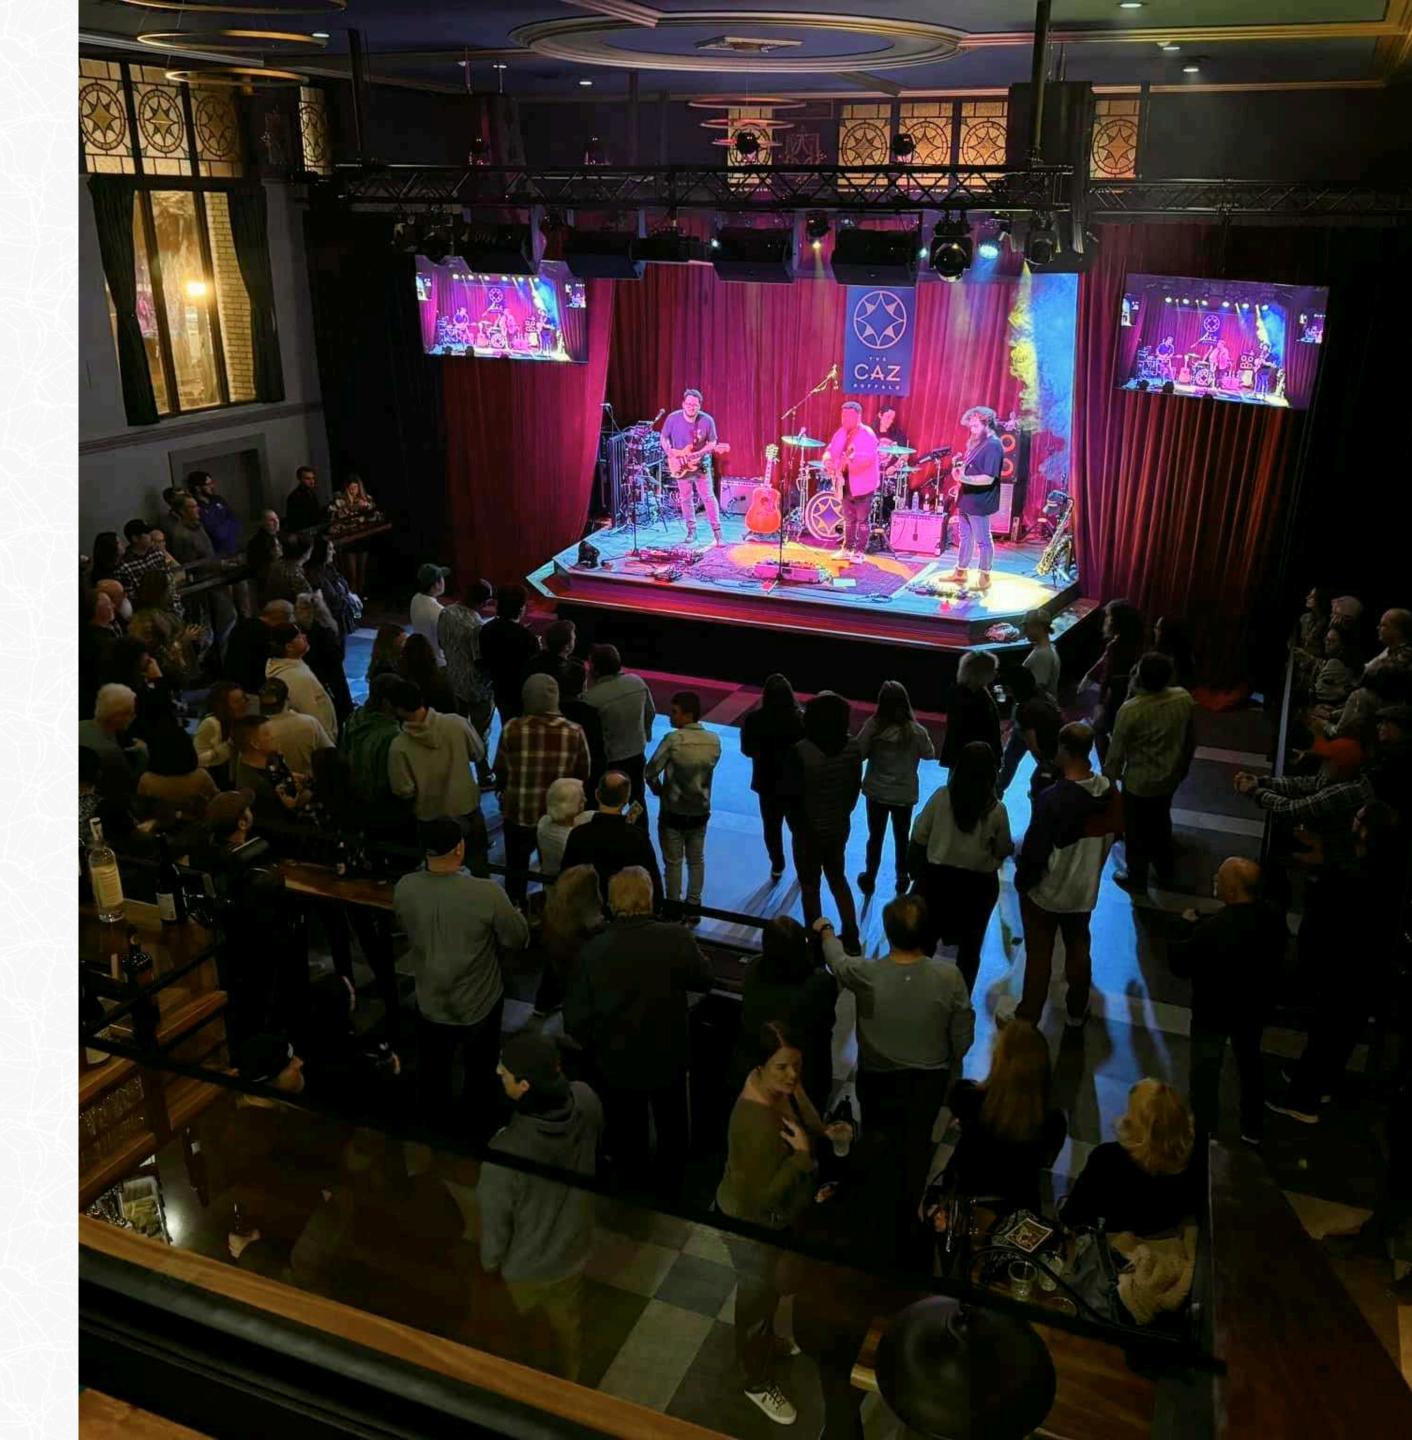

# DRAMATIC CURTAINS FOR STAGE: AN EXTRA-WIDE IMPACT

Designed For The Grandest Stages, These Extra-Wide Theater Curtains Create A Dramatic Effect That Captures Attention. Their Rich, Luxurious Fabric Flows Effortlessly, Enhancing The Scale And Grandeur Of The Space While Offering Both Visual Impact And Functional Performance For Any Large Venue Or Theater Setting.

Credit: Thecazbuffalo.Com & Kate Schneider Photography
Product: Classic Velvet Curtains; Burgundy & Dark Green; 144 X 180
Inches