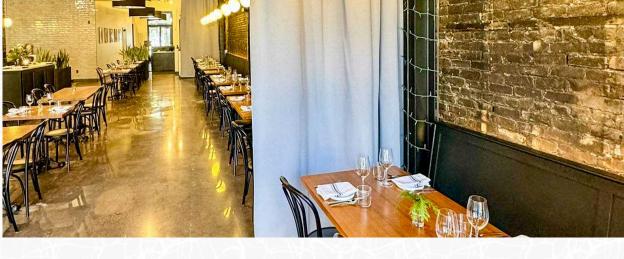

# VERSATILE DIVIDERS FOR RESTAURANT SPACES

Designed To Create Intimate Dining Sections Or Separate Spaces, They Enhance The Atmosphere While Allowing For Flexibility In Layout. With Their Lightweight, Durable Fabrics, These Curtains Offer Privacy, Style, And Comfort For A Memorable Dining Experience.

Credit: Jesse L.

Product: Hussein Soundproof Curtains; Silver Grey; 72 X 148 Inches