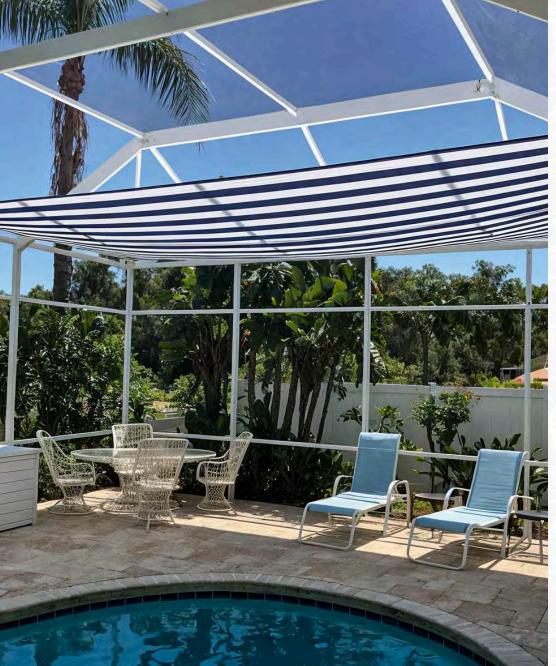

# CUSTOM SUNSHADE SOLUTIONS FOR POOLSIDE BLISS

For A Space That Needs Easy-To-Install Shade Solutions, The Hues Crafted A Custom-Sized Sunshade Sail That Fits Seamlessly Over The Pool. This Easy-To-Install Solution Offers Perfect Coverage, Providing A Cool, Stylish Refuge From The Sun While Effortlessly Enhancing The Outdoor Space.

Credit: George L.

Product: Striped Sun Shade Sail; 276 X 156 Inches