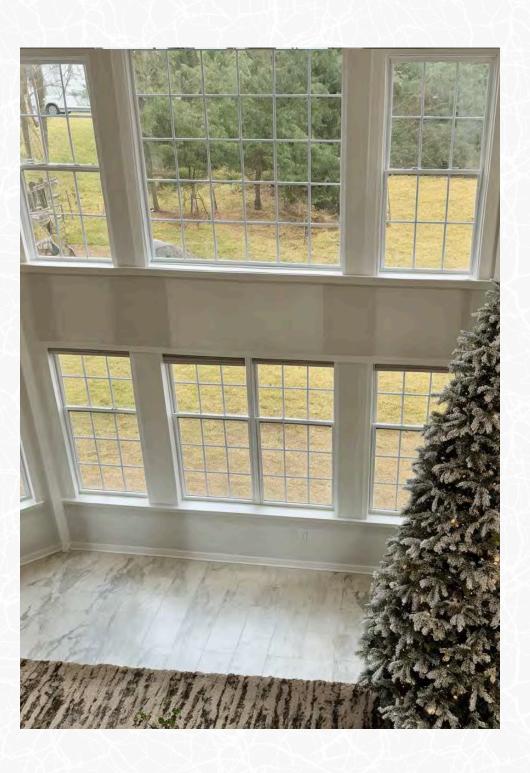

#### EMBRACING LARGE FLOOR TO **CEILING WINDOWS**

With A 20-Ft Ceiling It Could Be Hard To Find Fitting Window Treatments For The Space. The Hues Provides Custom Curtains That Not Only Highlighted The Room's Towering Height But Also Brought A Sense Of Balance And Warmth.

Credit: Omabelle

Product: Zoe Linen Look Curtains, Ivory White, 100 X 240 Inches