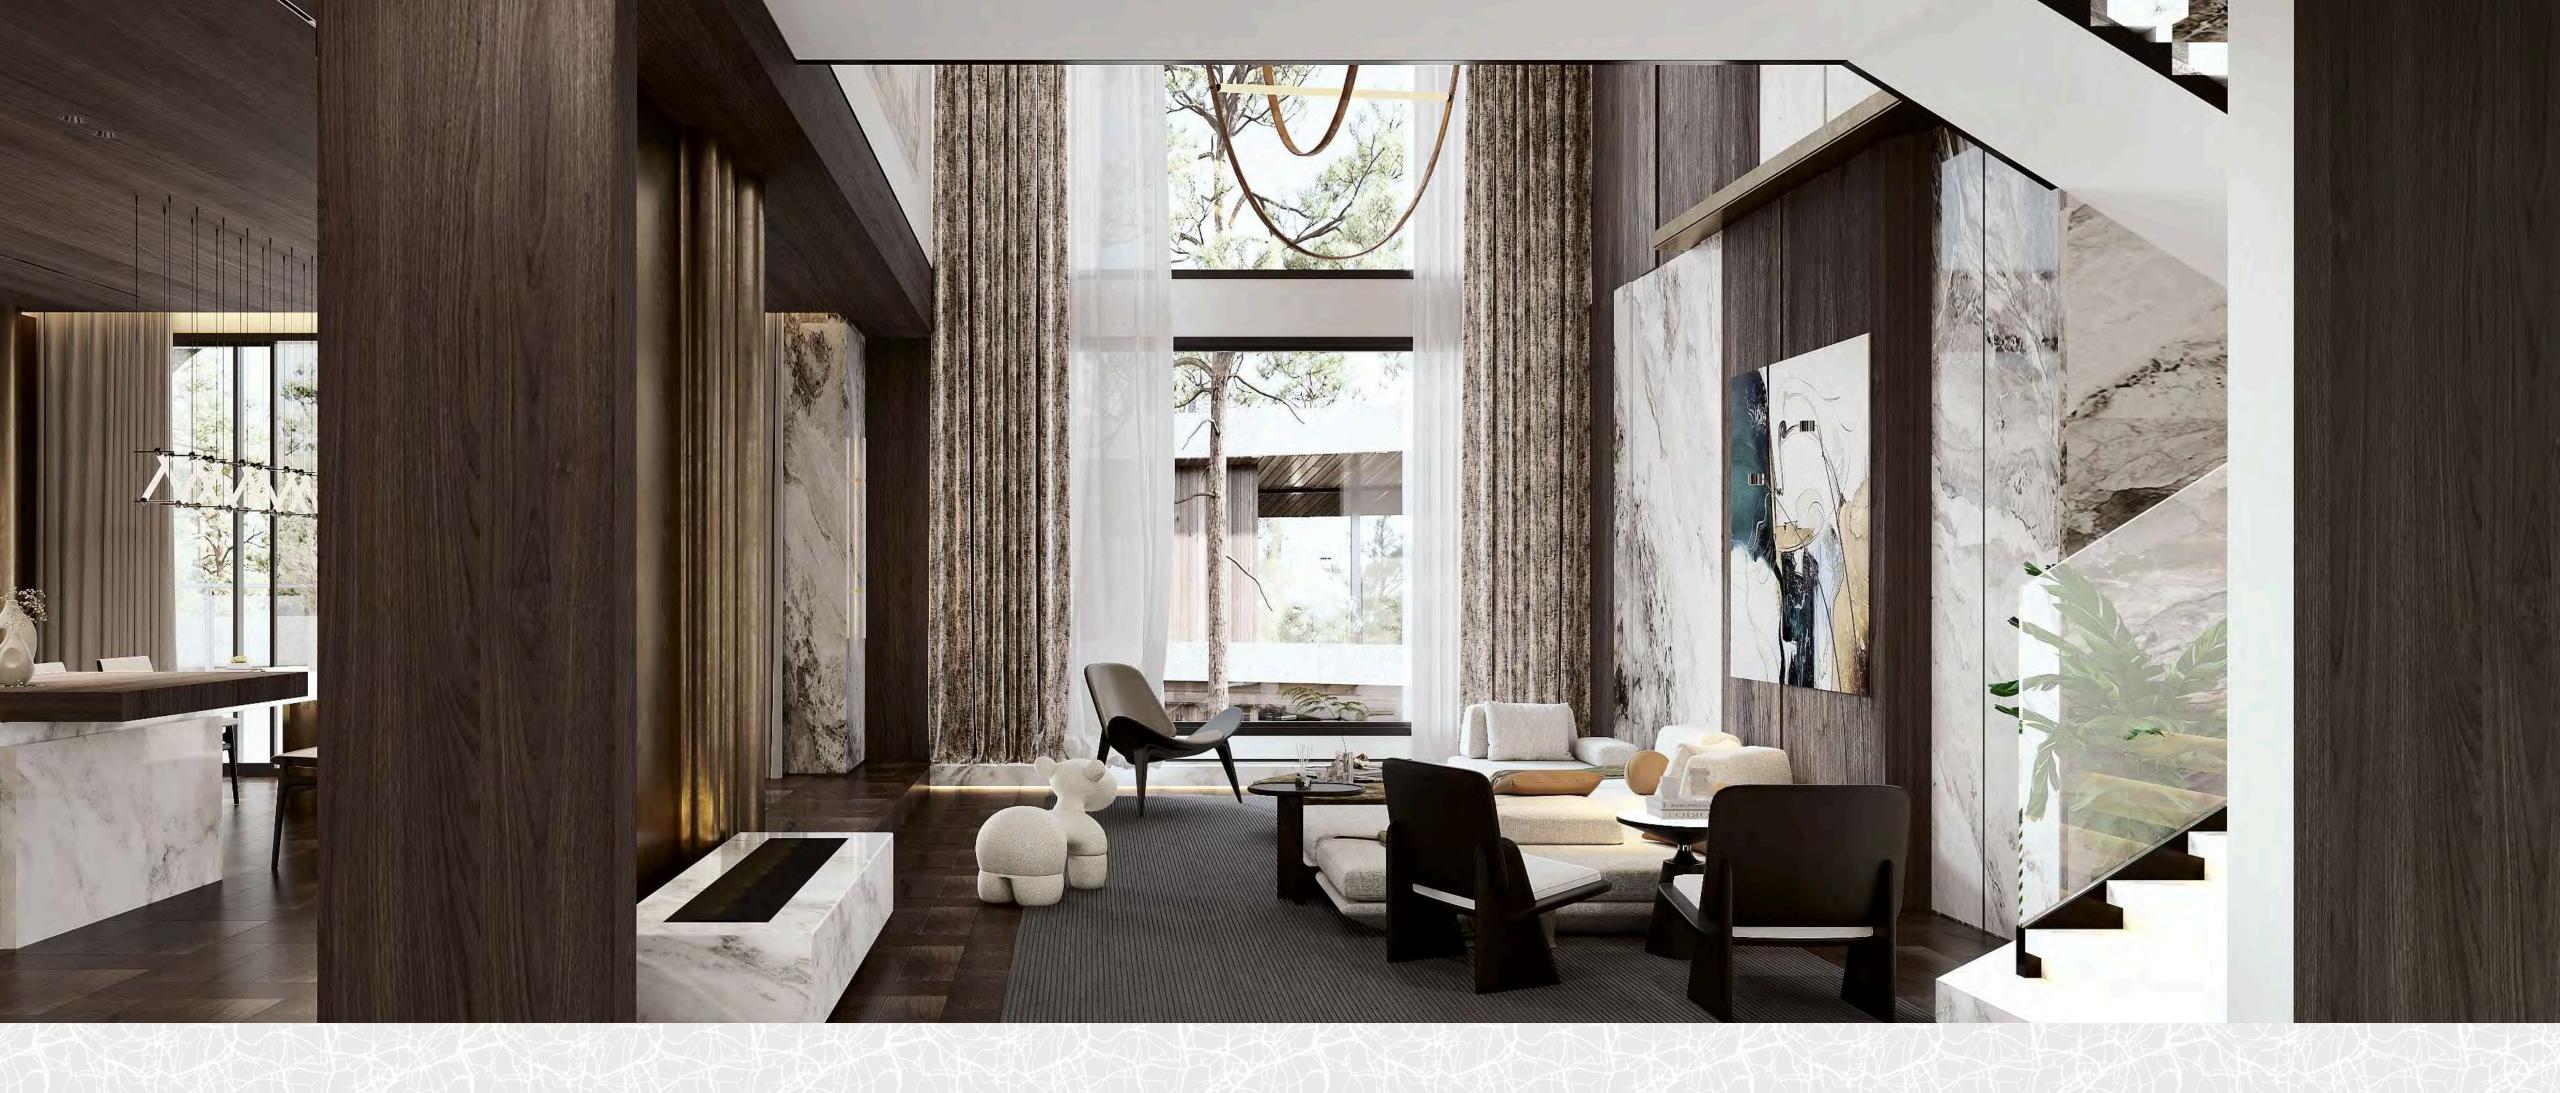

#### EMBRACING LARGE FLOOR TO **CEILING WINDOWS**

With A 20-Ft Ceiling It Could Be Hard To Find Fitting Window Treatments For The Space. The Hues Provides Custom Curtains That Not Only Highlighted The Room's Towering Height But Also Brought A Sense Of Balance And Warmth.

Credit: Omabelle

Product: Zoe Linen Look Curtains, Ivory White, 100 X 240 Inches