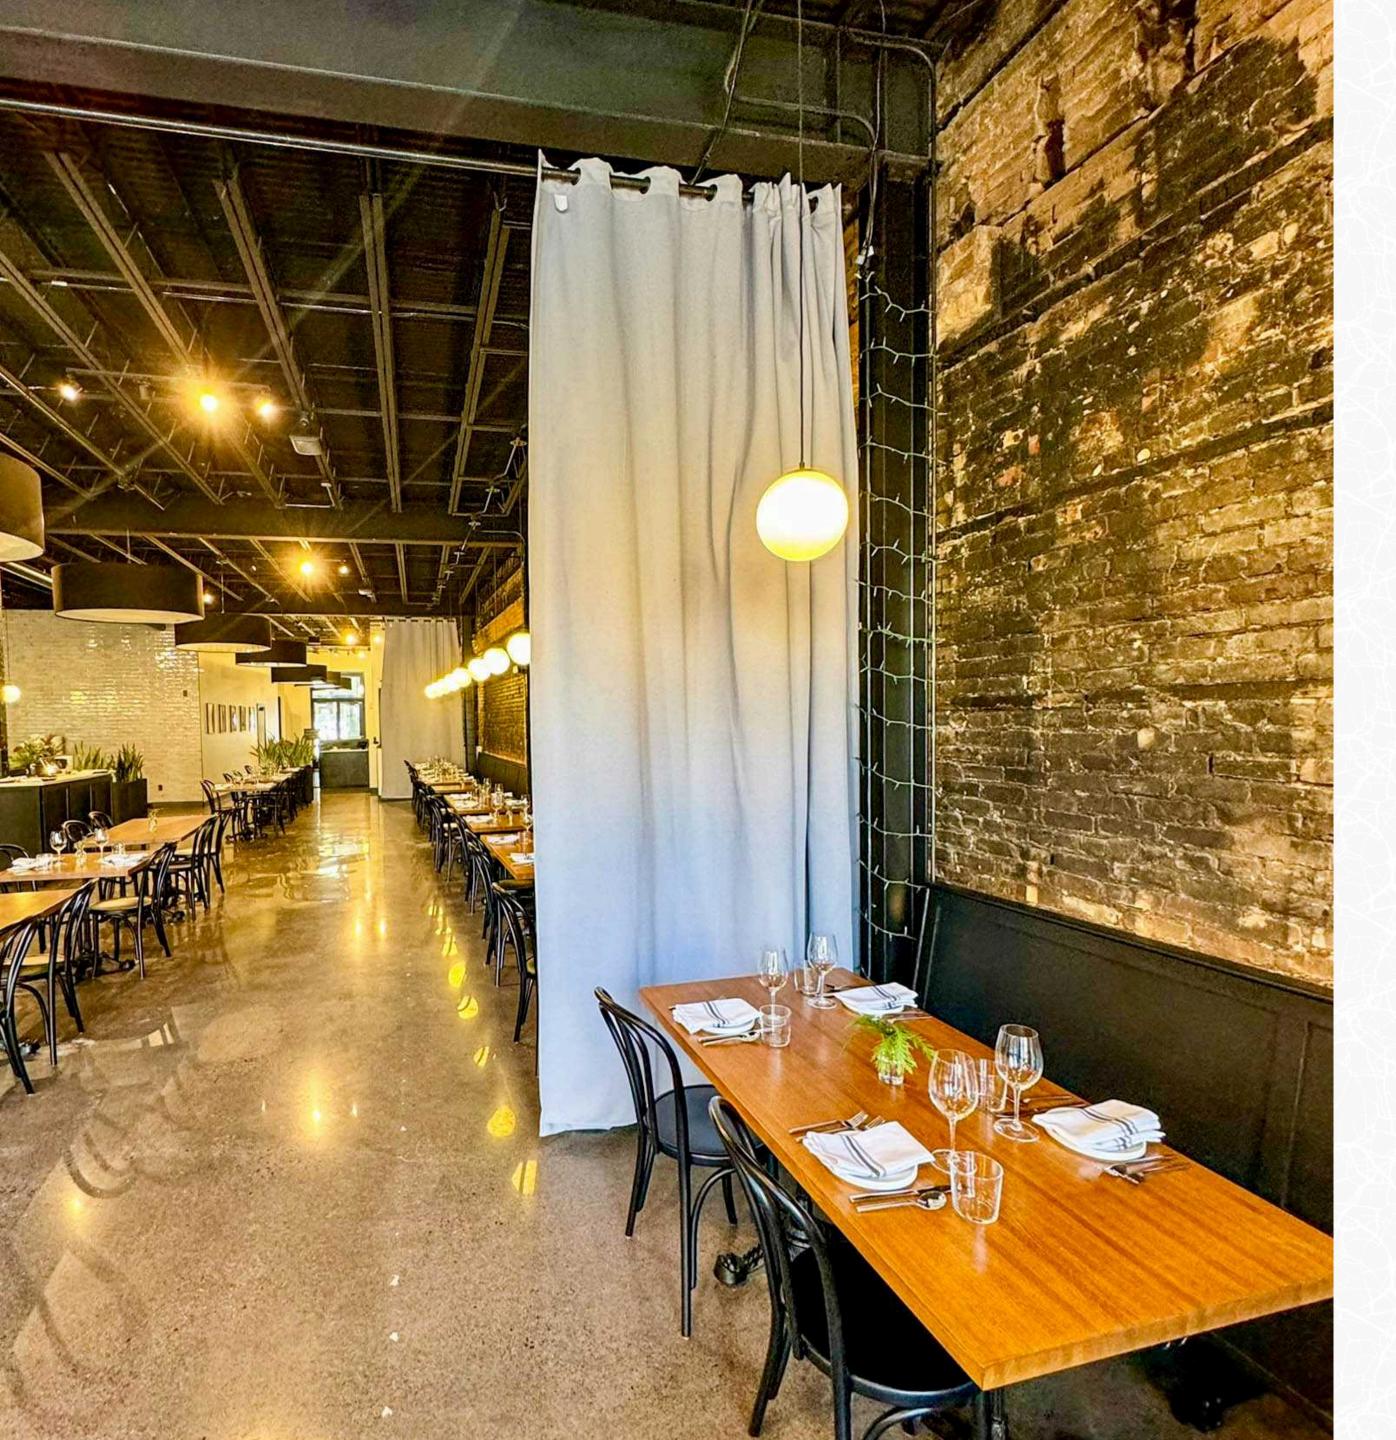

# VERSATILE DIVIDERS FOR RESTAURANT SPACES

Designed To Create Intimate Dining Sections Or Separate Spaces, They Enhance The Atmosphere While Allowing For Flexibility In Layout. With Their Lightweight, Durable Fabrics, These Curtains Offer Privacy, Style, And Comfort For A Memorable Dining Experience.

Credit: Jesse L.

Product: Hussein Soundproof Curtains; Silver Grey; 72 X 148 Inches