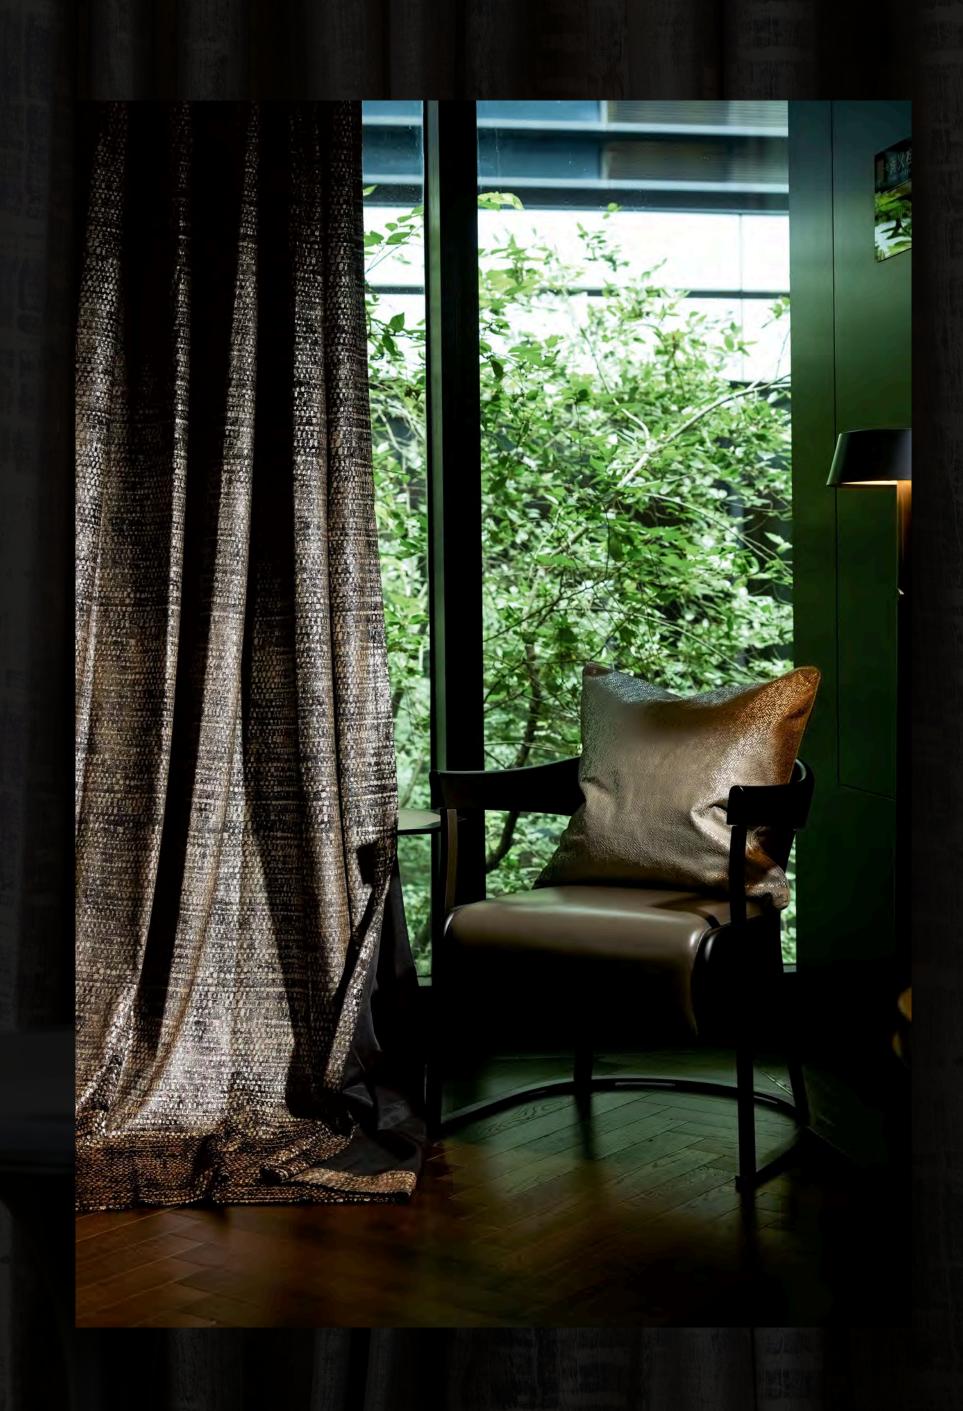

#### **ELEVATED DRAPES TO FIT ANY VISION**

With Our Custom Solutions, You Have The Freedom To Design The Height Above Your Window To Perfectly Match Your Vision For Any Space In Your Home. Whether You Prefer A Grand, Dramatic Look Or A Subtle, Refined Touch.

Credit: Kassandra Deckoning

Product: Venetian Curtains; Natural; 120 X 100 Inches

**Before Installation** 