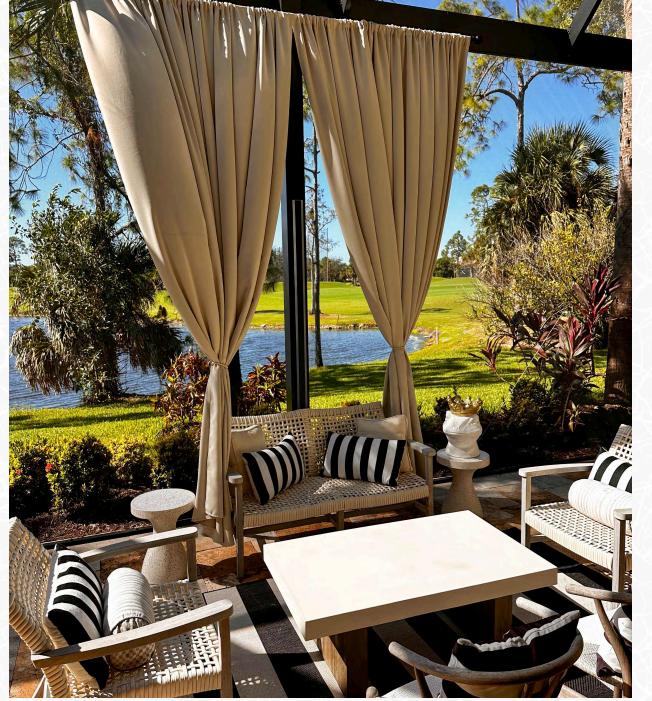

# CREATE A DREAMY OUTDOOR RETREAT

Crafted From Lightweight, Airy Fabrics, These Curtains Create A Serene, Enchanting Atmosphere While Providing Gentle Privacy And Sun Protection. Perfect For Enhancing Outdoor Gatherings, They Add A Touch Of Elegance And Comfort To Any Al Fresco Setting.

Credit: Stephen R.

Produce: FadeShield Outdoor Curtains; Pure White; 144 X 132

Inches