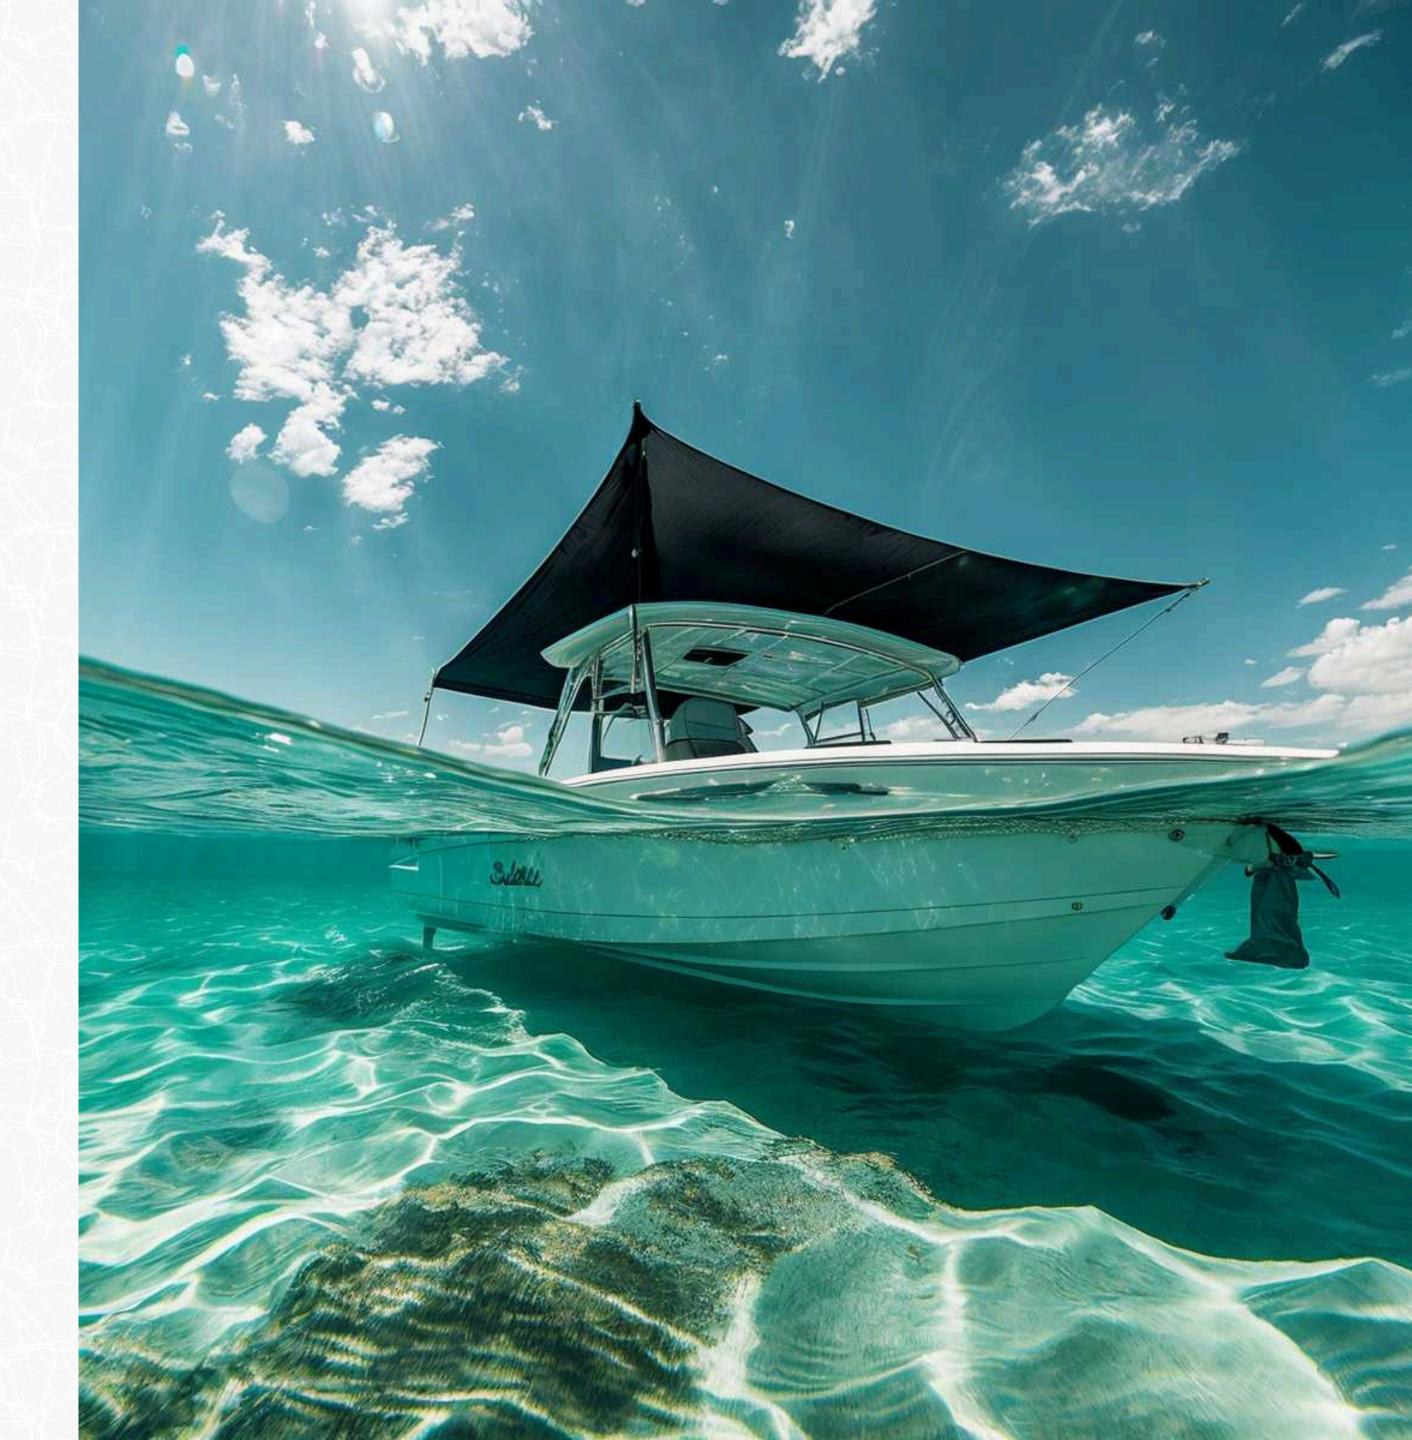

# SAILING IN SHADE: CUSTOM SUNSHADE FOR BOAT

UV Protection At Anywhere You Need. This Easy-To-Install Solution Shields The Deck From The Sun, Providing A Comfortable, Shaded Space That Enhances The Boating Experience Without Compromising On Aesthetics Or Functionality.

Credit: Clayton Linkous

Product: Custom Sun Shade Sail; Black; 116 X 120 X 60 Inches