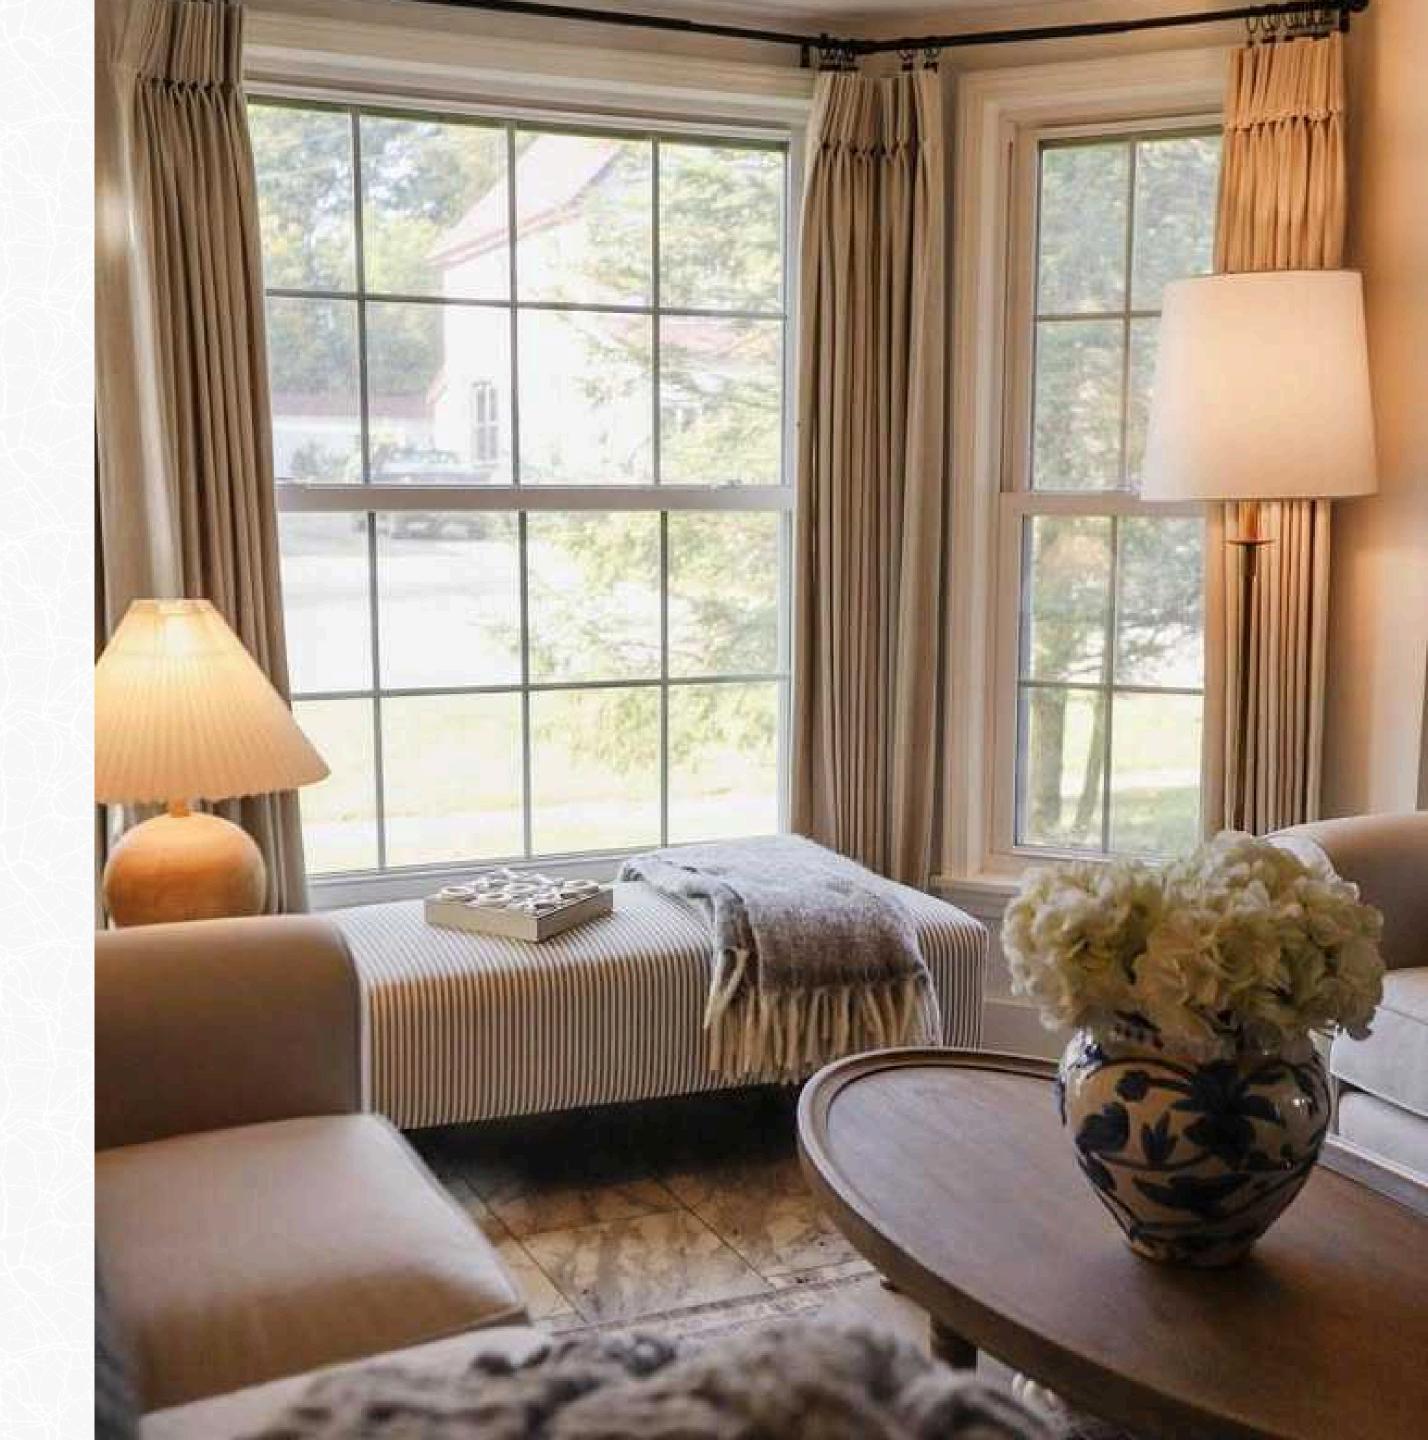

# CURATED PANELS FOR IRREGULAR WINDOWS

The Unique Contours Of A Space Featuring A Bay Window Require Thoughtful, Precise Solutions. Four Custom Panels, Meticulously Tailored To The Exact Dimensions, Ensuring A Seamless Fit. We Provided The Perfect Balance Of Elegance And Functionality.

Credit: Rachel Nordstrom;

Product: Ivy Linen Look Curtains; Ivory; 56 X 80 Inches