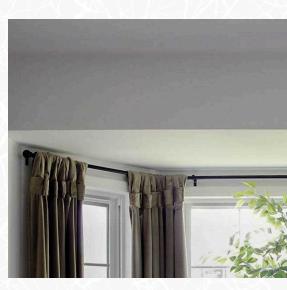

# CURATED PANELS FOR IRREGULAR WINDOWS

The Unique Contours Of A Space Featuring A Bay Window Require Thoughtful, Precise Solutions. Four Custom Panels, Meticulously Tailored To The Exact Dimensions, Ensuring A Seamless Fit. We Provided The Perfect Balance Of Elegance And Functionality.

Credit: Rachel Nordstrom;

Product: Ivy Linen Look Curtains; Ivory; 56 X 80 Inches