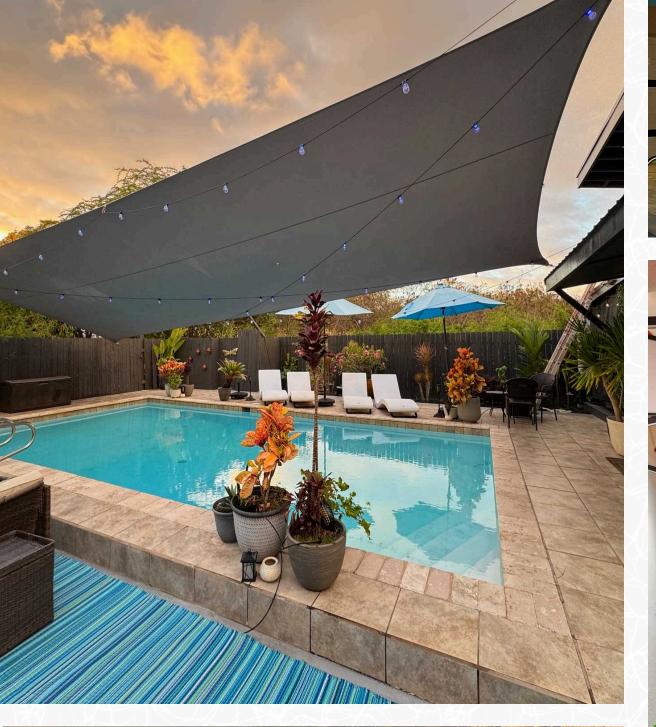

# SHADE AND STYLE FOR POOLSIDE RELAXATION

Custom-Made To Provide Ample Shade, These Sails Keep The Pool Covered Asll. Ideal For Creating A Relaxing Atmosphere, They Enhance Both The Aesthetic And Functionality Of Your Hotel Poolside Experience.

Credit: Teddy F.

Product: Custom Sun Shade Sail; Black; 174 X 480 X 174 Inches