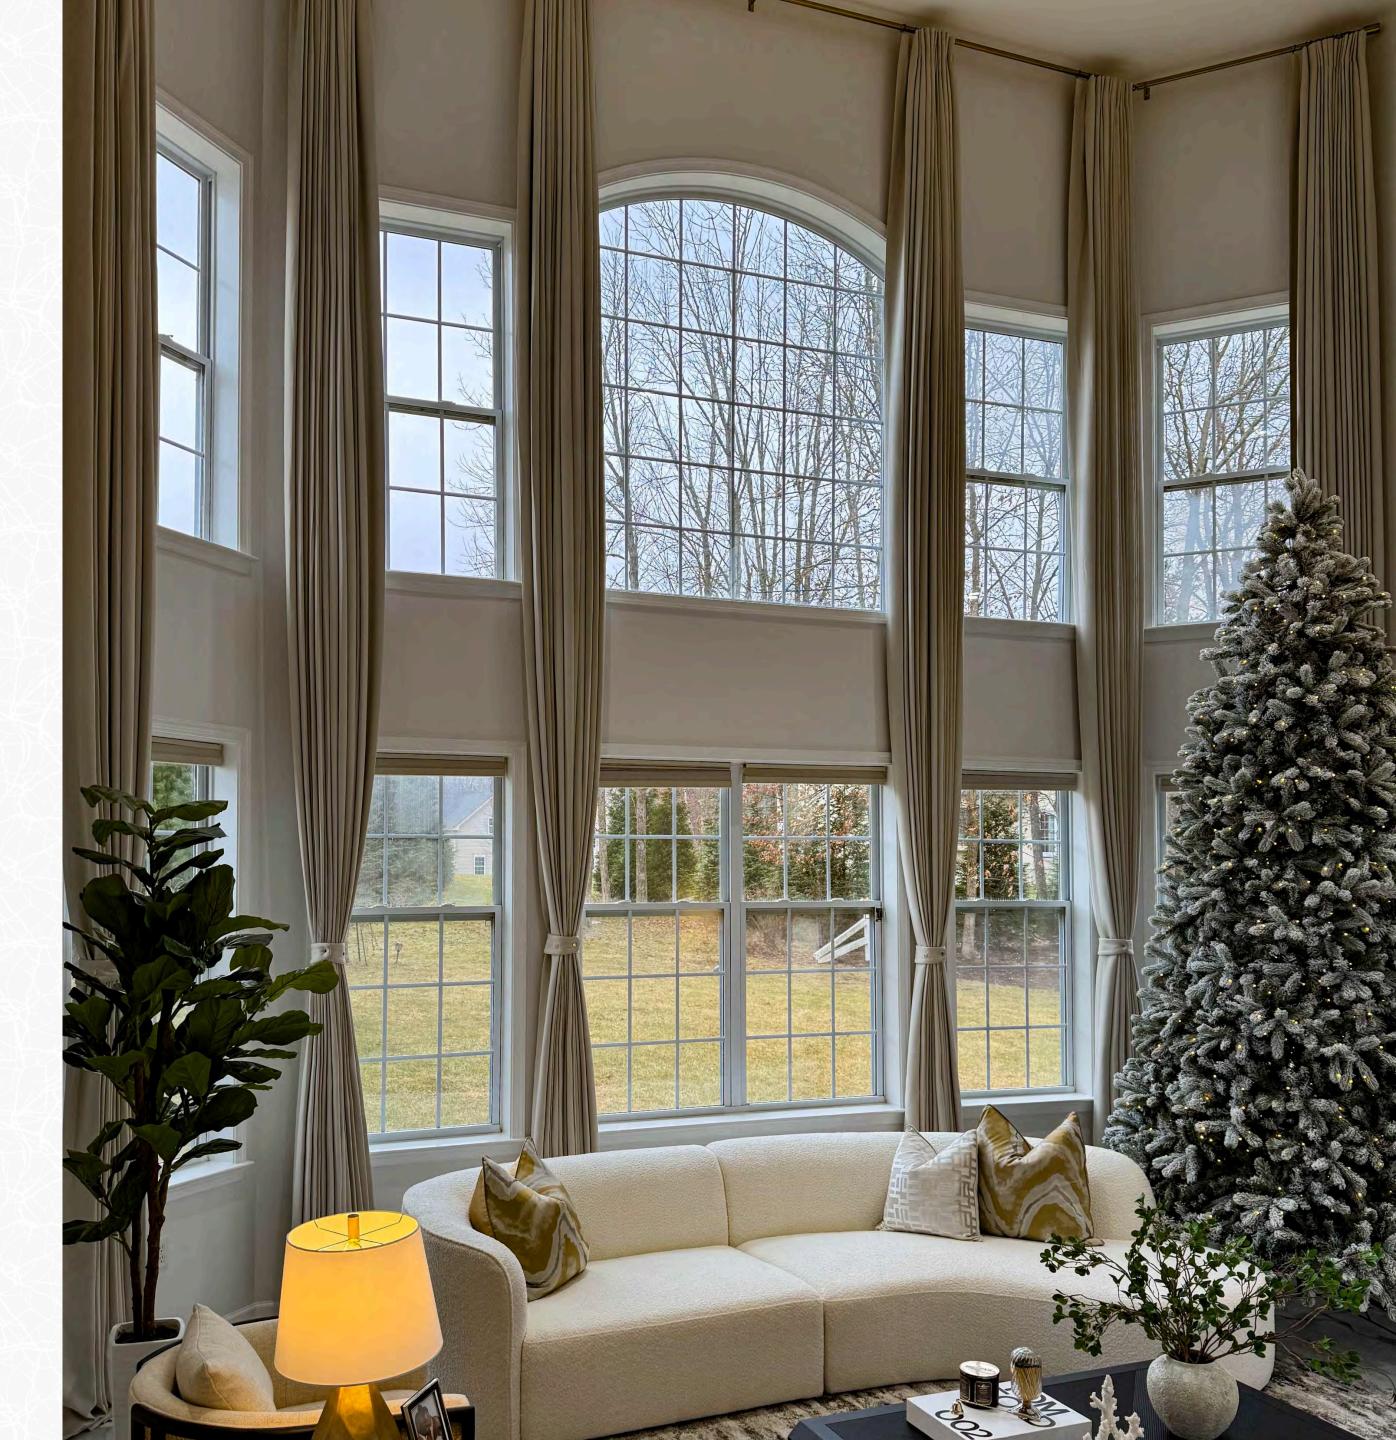

#### EMBRACING LARGE FLOOR TO **CEILING WINDOWS**

With A 20-Ft Ceiling It Could Be Hard To Find Fitting Window Treatments For The Space. The Hues Provides Custom Curtains That Not Only Highlighted The Room's Towering Height But Also Brought A Sense Of Balance And Warmth.

Credit: Omabelle

Product: Zoe Linen Look Curtains, Ivory White, 100 X 240 Inches